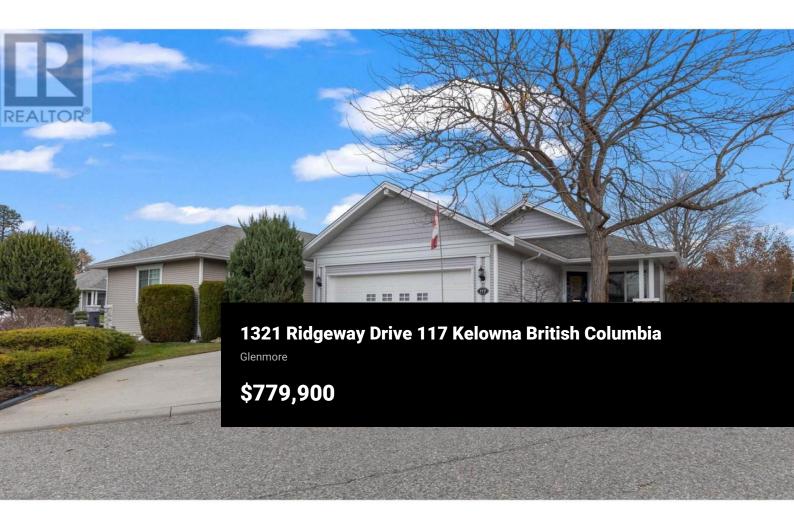

CHARMING RANCHER WITH BASEMENT IN THE DESIRABLE SUMMERFIELD GREEN DEVELOPMENT! This well kept home is situated on a premier lot in the development providing additional privacy and easy access! The main floor features a spacious living room complete with crown moldings, a cozy gas fireplace, and a bright open design office/den or hobby room. The open concept kitchen overlooks the family room/dining room with convenient access to the extended covered patio where you can relax in peace & quiet. The primary bedroom is generous in size and includes a walk-in closet and 4 piece ensuite! Downstairs there is a versatile rec room that can be used as a bedroom that includes a murphy bed. There is plenty of room for storage in the utility room plus a partial crawl space with easy access! The double attached garage is oversized to allow for even more storage space or for a workshop area! This centrally located development is a hidden gem that is close to all amenities, has ultra low strata fees and welcomes all ages! (id:6769)