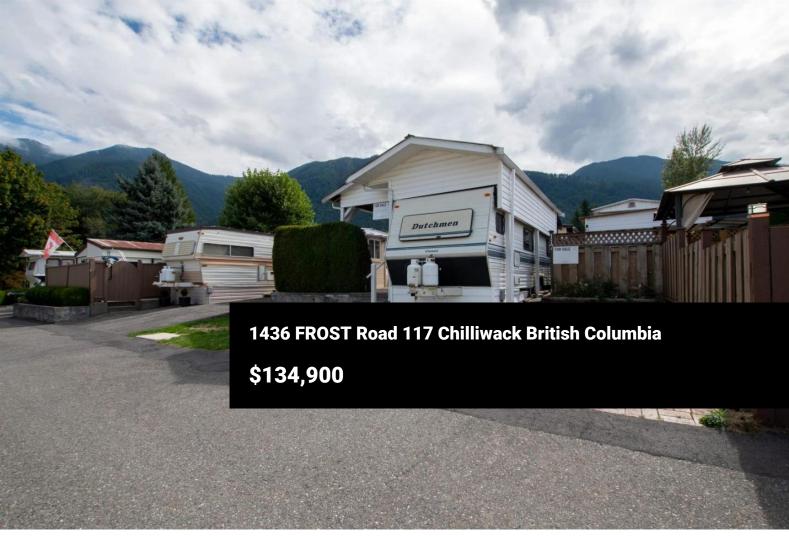

Welcome to Cultus Lake Holiday Park! Beautiful centrally located site with covered RV parking and BRAND NEW Shed. low maintainance yard with tons of parking. You will love The beautiful setting of this park surrounded by mountains & trees, being centrally located, it is only a few minutes from Cultus Lake & Chilliwack. The park has a pool, large clubhouse, multiple parks & play areas for kids, showers, & laundry. Annual fees are \$1948 which include sewer, water, garbage, snow removal. (id:6769)