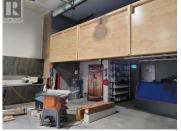

RE/MAX Kelowna 100-1553 Harvey Avenue Kelowna, BC, Canada FOR LEASE! 1500 sqft main floor with an additional 500 sqft mezzanine space. Main floor has 12x14 overhead doors, man door, 17' ceilings, handicap friendly bathroom, and a back door to private space for the unit's use. Mezzanine area has plenty of area for office, lunch room, and/or storage. 8 unit Strata in the heart of the Industrial area. Would be suitable for a variety of businesses. Great exposure and easily accessible. Gated at night for secure parking. Flat fee lease at \$3000/month with Lessee responsible for utilities. Call now for a showing as these types of lease spaces at this price are far and few between! (id:6769)