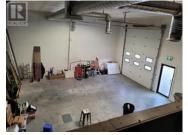

RE/MAX Kelowna 100-1553 Harvey Avenue Kelowna, BC, Canada FOR LEASE! 1500 sqft main floor with an additional 500 sqft mezzanine space. Main floor has 12x14 overhead doors, man door, 17' ceilings, handicap friendly bathroom, and a back door to private space for the unit's use. Mezzanine area has plenty of area for office, lunch room, and/or storage. 8 unit Strata in the heart of the Industrial area. Would be suitable for a variety of businesses. Great exposure and easily accessible. Gated at night for secure parking. Flat fee lease at \$3000/month with Lessee responsible for utilities. Call now for a showing as these types of lease spaces at this price are far and few between! (id:6769)