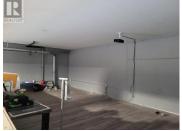

RE/MAX Kelowna 100-1553 Harvey Avenue Kelowna, BC, Canada FOR LEASE! 1500 sqft main floor with an additional 500 sqft mezzanine space. Main floor has 12x14 overhead doors, man door, 17' ceilings, handicap friendly bathroom, and a back door to private space for the unit's use. Mezzanine area has plenty of area for office, lunch room, and/or storage. 8 unit Strata in the heart of the Industrial area. Would be suitable for a variety of businesses. Great exposure and easily accessible. Gated at night for secure parking. Flat fee lease at \$3000/month with Lessee responsible for utilities. Call now for a showing as these types of lease spaces at this price are far and few between! (id:6769)