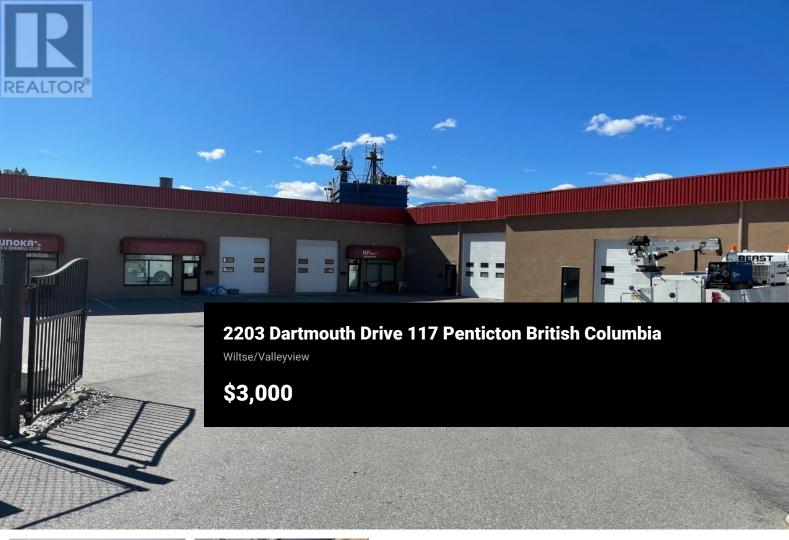

RE/MAX Kelowna 100-1553 Harvey Avenue Kelowna, BC, Canada FOR LEASE! 1500 sqft main floor with an additional 500 sqft mezzanine space. Main floor has 12x14 overhead doors, man door, 17' ceilings, handicap friendly bathroom, and a back door to private space for the unit's use. Mezzanine area has plenty of area for office, lunch room, and/or storage. 8 unit Strata in the heart of the Industrial area. Would be suitable for a variety of businesses. Great exposure and easily accessible. Gated at night for secure parking. Flat fee lease at \$3000/month with Lessee responsible for utilities. Call now for a showing as these types of lease spaces at this price are far and few between! (id:6769)