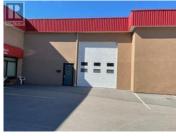

RE/MAX Kelowna 100-1553 Harvey Avenue Kelowna, BC, Canada FOR LEASE! 1500 sqft main floor with an additional 500 sqft mezzanine space. Main floor has 12x14 overhead doors, man door, 17' ceilings, handicap friendly bathroom, and a back door to private space for the unit's use. Mezzanine area has plenty of area for office, lunch room, and/or storage. 8 unit Strata in the heart of the Industrial area. Would be suitable for a variety of businesses. Great exposure and easily accessible. Gated at night for secure parking. Flat fee lease at \$3000/month with Lessee responsible for utilities. Call now for a showing as these types of lease spaces at this price are far and few between! (id:6769)