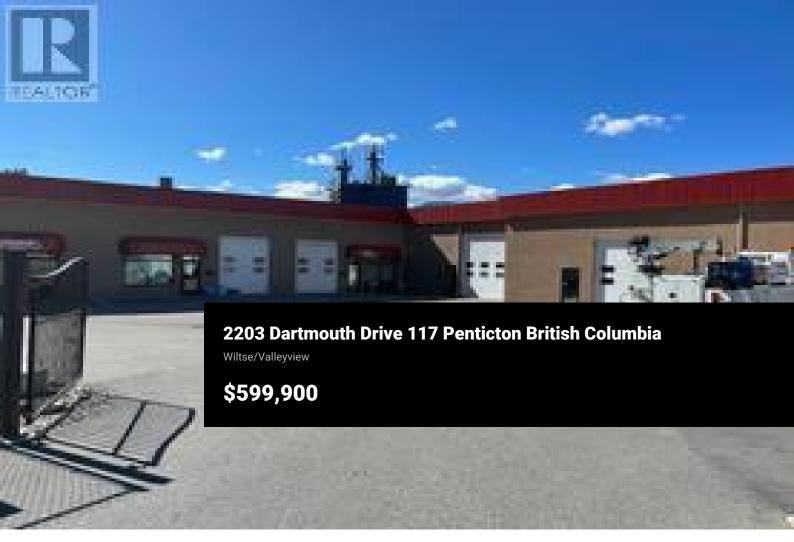

RE/MAX Kelowna 100-1553 Harvey Avenue Kelowna, BC, Canada Built in 2018 this Commercial units 1500 sqft main floor has an additional 500 sqft mezzanine space. Main floor has 12x14 overhead doors, man door, 17' ceilings, fully insulated walls, handicap friendly bathroom, and a back door to private space for the unit's use. Mezzanine area has plenty of area for offices, lunch room, and/or storage. 8 unit Strata in the heart of the Industrial area. This unit is suitable for a variety of businesses including retail. Great exposure and easily accessible. Gated at night for secure parking. Call for a viewing! (id:6769)