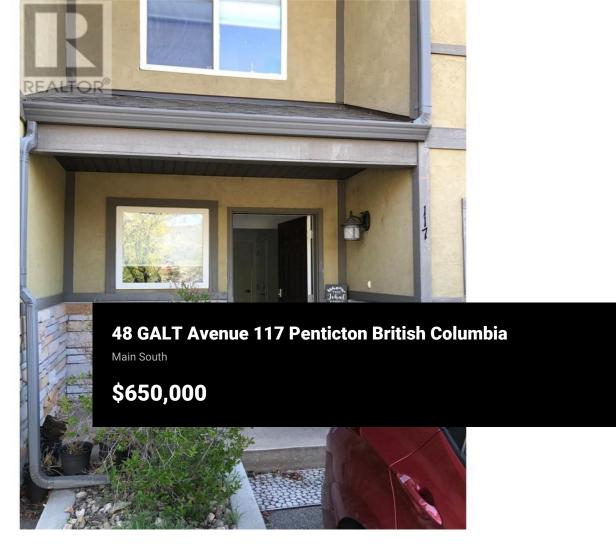

RE/MAX Kelowna 100-1553 Harvey Avenue Kelowna, BC, Canada Introducing a gorgeous townhouse nestled in the charming precinct of Sommerset Court! This thoughtfully designed main floor offers a spacious living room adorned with a magnificent vaulted ceiling. The kitchen radiates a warm and inviting aura, seamlessly connected to a formal dining area that opens to a back deck - the perfect spot for those BBQ get-togethers. A tour of the upper level will lead you to an expansive master bedroom, equipped with an ensuite and a walk-in closet. As you venture to the lower level, you'll discover a sizable recreational room featuring a sliding glass door, offering access to the rear patio and a view of the verdant backyard. An added bonus on this level is a full bathroom with a sink and cabine