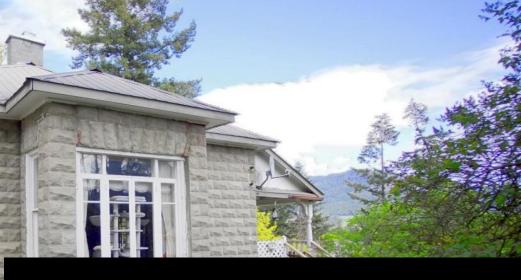

117 Cliffview Drive Enderby British Columbia Enderby / Grindrod \$520,000

A Very Special Heritage Home that was built to last. Dating back to 1909, with 11ft high ceilings throughout, & a 21ft dining room that resembles an early Edwardian banquet hall, true pride of ownership will be yours and at an affordable price. Modern conveniences include upgraded wiring, upgraded plumbing, recent Aircon, recent hot water heater, & clean, up-to-date appliances. The towering sash windows offer an abundance of natural light. The impenetrable reconstituted stone walls are resistant to noise vibration and to solar heat offering a cool and peaceful ambience in the summer months. At the front of the property there is a nice, detached single garage and ample space for RV parking. To the south side of the house there is a private fenced area with patio seating where you can enjoy a cool afternoon drink in the summer months. The back of the house boasts a spectacular 36ft covered deck with walkout access from the dining room and offers beautiful views toward the mountains beyond. This house also features a beautifully decorated bathroom with clawfoot tub, 3 bedrooms with the third currently used as a home office, a charming living room with feature fireplace, a walkout basement with space for extra storage, and a large attic space with dormer window that has potential for conversion to a large usable attic room. This home has been offering all the joys of its unique...