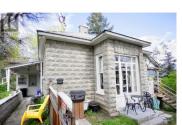

117 Cliffview Drive Enderby British Columbia Enderby / Grindrod \$520,000

A Very Special Heritage Home that was built to last. Dating back to 1909, with 11ft high ceilings throughout, & a 21ft dining room that resembles an early Edwardian banquet hall, true pride of ownership will be yours and at an affordable price. Modern conveniences include upgraded wiring, upgraded plumbing, recent Aircon, recent hot water heater, & clean, up-to-date appliances. The towering sash windows offer an abundance of natural light. The impenetrable reconstituted stone walls are resistant to noise vibration and to solar heat offering a cool and peaceful ambience in the summer months. At the front of the property there is a nice, detached single garage and ample space for RV parking. To the south side of the house there is a private fenced area with patio seating where you can enjoy a cool afternoon drink in the summer months. The back of the house boasts a spectacular 36ft covered deck with walkout access from the dining room and offers beautiful views toward the mountains beyond. This house also features a beautifully decorated bathroom with clawfoot tub, 3 bedrooms with the third currently used as a home office, a charming living room with feature fireplace, a walkout basement with space for extra storage, and a large attic space with dormer window that has potential for conversion to a large usable attic room. This home has been offering all the joys of its unique...