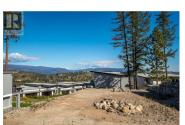

117 Diamond Way Vernon British Columbia Predator Ridge \$450,000

Craft your dream home on this remarkable lot, nestled at the top of the ridge in the sought-after Commonage community at Predator Ridge. This .17 acre parcel is perfect for a walkout rancher, providing ample space for a beautifully landscaped yard overlooking the stunning views of the surrounding mountains and valleys. A walking distance to the tennis and pickleball dome, two award winning golf courses, walking/hiking/biking trails, restaurants, and numerous amenities. Only a 12 minute drive to Vernon. Choose from three preferred builders with several ready-to-go designs at your disposal. Bask in the tranquility of nature, just moments away from beaches, wineries, shopping and only a 25 minute drive to the Kelowna International Airport. Best priced lot at Predator Ridge! The GST fee has been paid and services are at lot line. (id:6769)