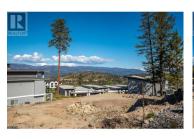

117 Diamond Way Vernon British Columbia Predator Ridge \$450,000

Craft your dream home on this remarkable lot, nestled at the top of the ridge in the sought-after Commonage community at Predator Ridge. This .17 acre parcel is perfect for a walkout rancher, providing ample space for a beautifully landscaped yard overlooking the stunning views of the surrounding mountains and valleys. A walking distance to the tennis and pickleball dome, two award winning golf courses, walking/hiking/biking trails, restaurants, and numerous amenities. Only a 12 minute drive to Vernon. Choose from three preferred builders with several ready-to-go designs at your disposal. Bask in the tranquility of nature, just moments away from beaches, wineries, shopping and only a 25 minute drive to the Kelowna International Airport. Best priced lot at Predator Ridge! The GST fee has been paid and services are at lot line. (id:6769)