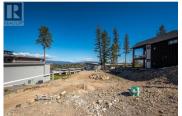

117 Diamond Way Vernon British Columbia Predator Ridge \$450,000

Craft your dream home on this remarkable lot, nestled at the top of the ridge in the sought-after Commonage community at Predator Ridge. This .17 acre parcel is perfect for a walkout rancher, providing ample space for a beautifully landscaped yard overlooking the stunning views of the surrounding mountains and valleys. A walking distance to the tennis and pickleball dome, two award winning golf courses, walking/hiking/biking trails, restaurants, and numerous amenities. Only a 12 minute drive to Vernon. Choose from three preferred builders with several ready-to-go designs at your disposal. Bask in the tranquility of nature, just moments away from beaches, wineries, shopping and only a 25 minute drive to the Kelowna International Airport. Best priced lot at Predator Ridge! The GST fee has been paid and services are at lot line. (id:6769)