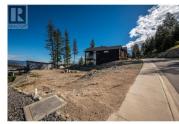

117 Diamond Way Vernon British Columbia Predator Ridge \$450,000

Craft your dream home on this remarkable lot, nestled at the top of the ridge in the sought-after Commonage community at Predator Ridge. This .17 acre parcel is perfect for a walkout rancher, providing ample space for a beautifully landscaped yard overlooking the stunning views of the surrounding mountains and valleys. A walking distance to the tennis and pickleball dome, two award winning golf courses, walking/hiking/biking trails, restaurants, and numerous amenities. Only a 12 minute drive to Vernon. Choose from three preferred builders with several ready-to-go designs at your disposal. Bask in the tranquility of nature, just moments away from beaches, wineries, shopping and only a 25 minute drive to the Kelowna International Airport. Best priced lot at Predator Ridge! The GST fee has been paid and services are at lot line. (id:6769)