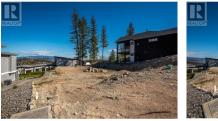

117 Diamond Way Vernon British Columbia Predator Ridge \$450,000

Craft your dream home on this remarkable lot, nestled at the top of the ridge in the sought-after Commonage community at Predator Ridge. This .17 acre parcel is perfect for a walkout rancher, providing ample space for a beautifully landscaped yard overlooking the stunning views of the surrounding mountains and valleys. A walking distance to the tennis and pickleball dome, two award winning golf courses, walking/hiking/biking trails, restaurants, and numerous amenities. Only a 12 minute drive to Vernon. Choose from three preferred builders with several ready-to-go designs at your disposal. Bask in the tranquility of nature, just moments away from beaches, wineries, shopping and only a 25 minute drive to the Kelowna International Airport. Best priced lot at Predator Ridge! The GST fee has been paid and services are at lot line. (id:6769)