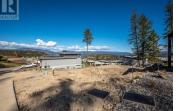

117 Diamond Way Vernon British Columbia Predator Ridge \$450,000

Craft your dream home on this remarkable lot, nestled at the top of the ridge in the sought-after Commonage community at Predator Ridge. This .17 acre parcel is perfect for a walkout rancher, providing ample space for a beautifully landscaped yard overlooking the stunning views of the surrounding mountains and valleys. A walking distance to the tennis and pickleball dome, two award winning golf courses, walking/hiking/biking trails, restaurants, and numerous amenities. Only a 12 minute drive to Vernon. Choose from three preferred builders with several ready-to-go designs at your disposal. Bask in the tranquility of nature, just moments away from beaches, wineries, shopping and only a 25 minute drive to the Kelowna International Airport. Best priced lot at Predator Ridge! The GST fee has been paid and services are at lot line. (id:6769)