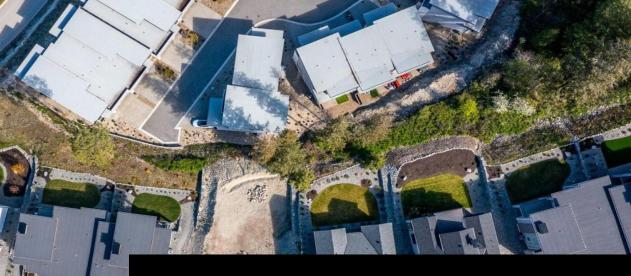

117 Diamond Way Vernon British Columbia Predator Ridge \$450,000

Craft your dream home on this remarkable lot, nestled at the top of the ridge in the sought-after Commonage community at Predator Ridge. This .17 acre parcel is perfect for a walkout rancher, providing ample space for a beautifully landscaped yard overlooking the stunning views of the surrounding mountains and valleys. A walking distance to the tennis and pickleball dome, two award winning golf courses, walking/hiking/biking trails, restaurants, and numerous amenities. Only a 12 minute drive to Vernon. Choose from three preferred builders with several ready-to-go designs at your disposal. Bask in the tranquility of nature, just moments away from beaches, wineries, shopping and only a 25 minute drive to the Kelowna International Airport. Best priced lot at Predator Ridge! The GST fee has been paid and services are at lot line. (id:6769)