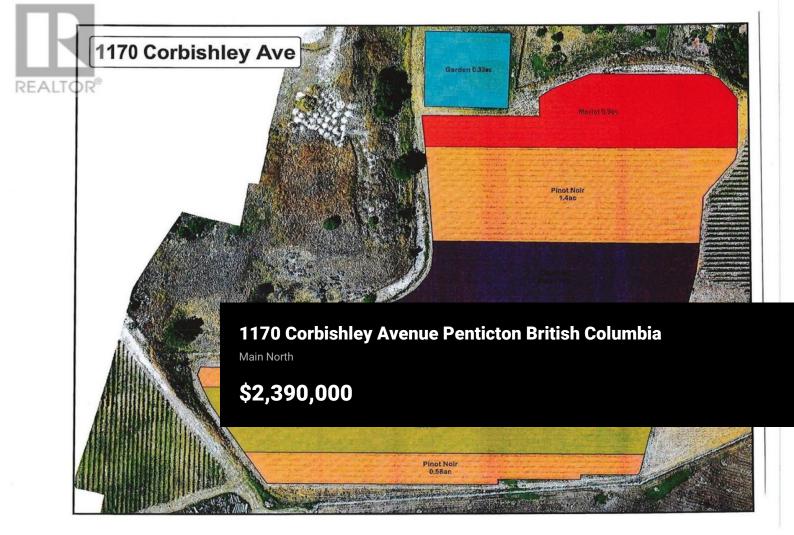

RE/MAX Kelowna 100-1553 Harvey Avenue Kelowna, BC, Canada 8.5 Acres of prime farmland located on the Naramata Bench. Currently 6 + acres planted and may popular varieties. This property is accessed through a panhandled driveway with services brought to the main area of the land. There are several locations to build you dream home and or hobby farm or estate winery with incredible valley and lake views. This is a rare opportunity to own some prime Okanagan Valley property. Call the Listing representative today for a complete package. (id:6769)