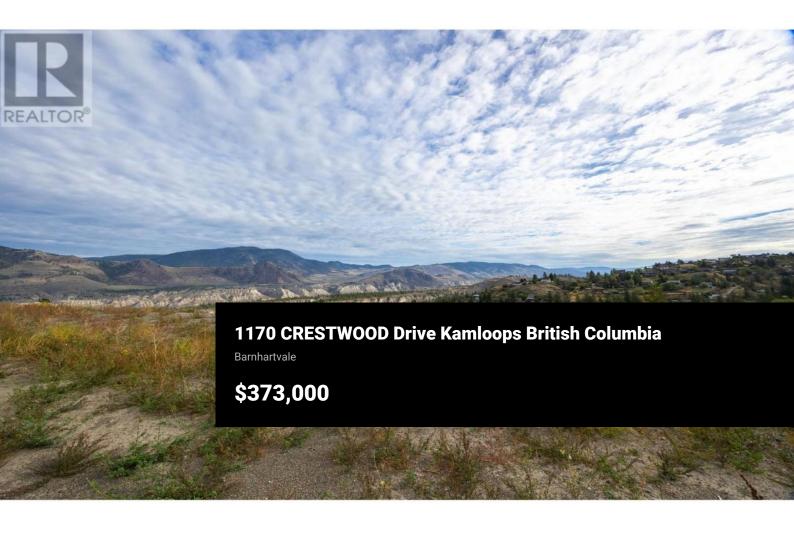

Introducing 1170 Crestwood Drive, a 15,087 square foot estate-style property with spectacular views. The lot is fully serviced and build-ready, located within a brand new cul-de-sac in Barnhartvale. This lot is zoned R7 which allows for residential suites and you can also build up to 35% of the lot size, allowing you to build your dream home. The orientation of the lot provides incredible views of the South Thompson Valley and is located 15 minutes to downtown Kamloops. This property is located close to an elementary school, recreation (hiking, biking), many amenities (Dallas Town Centre, The Pond Country Market) and close to public transportation. This opportunity is a rare offering as Barnhartvale is limited to new subdivisions. Ready to build your ultimate home! Contact us today for a full listing package. GST and DCC not included in purchase price. (id:6769)