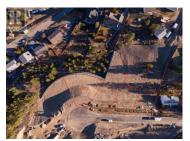

Introducing 1170 Crestwood Drive, a 15,087 square foot estate-style property with spectacular views. The lot is fully serviced and build-ready, located within a brand new cul-de-sac in Barnhartvale. This lot is zoned R7 which allows for residential suites and you can also build up to 35% of the lot size, allowing you to build your dream home. The orientation of the lot provides incredible views of the South Thompson Valley and is located 15 minutes to downtown Kamloops. This property is located close to an elementary school, recreation (hiking, biking), many amenities (Dallas Town Centre, The Pond Country Market) and close to public transportation. This opportunity is a rare offering as Barnhartvale is limited to new subdivisions. Ready to build your ultimate home! Contact us today for a full listing package. GST and DCC not included in purchase price. (id:6769)