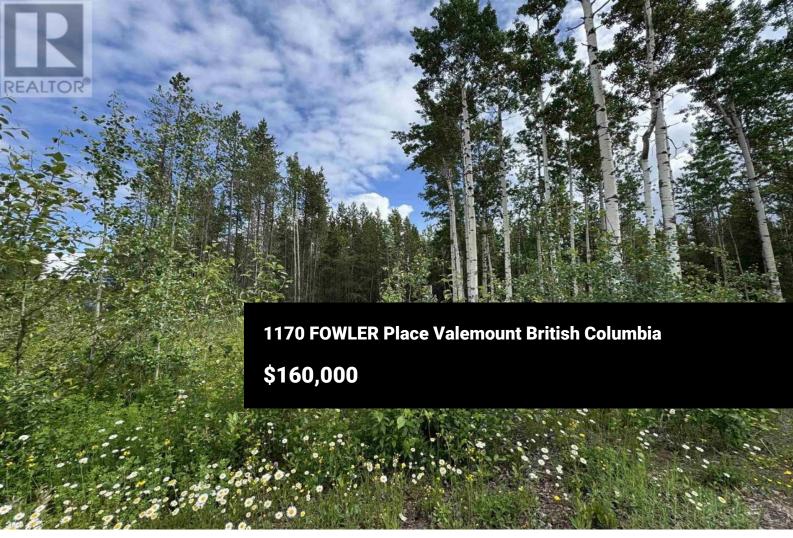

Super Size 0.67-Acre Lot! This is a fantastic lot at the end of a quiet cul-de-sac in the newest subdivision in Valemount. All services are underground and ready to go! Surrounded by chalet style homes, mountain views, privacy and all the local recreation at your fingertips. It doesn't get any better than this! Building scheme in place to keeping the neighborhood esthetically appealing. This is the New Valemount, upscale, inviting and an ideal location for a weekend getaway or a fabulous vacation rental, Air BnB or just your forever home in the mountains. (id:6769)