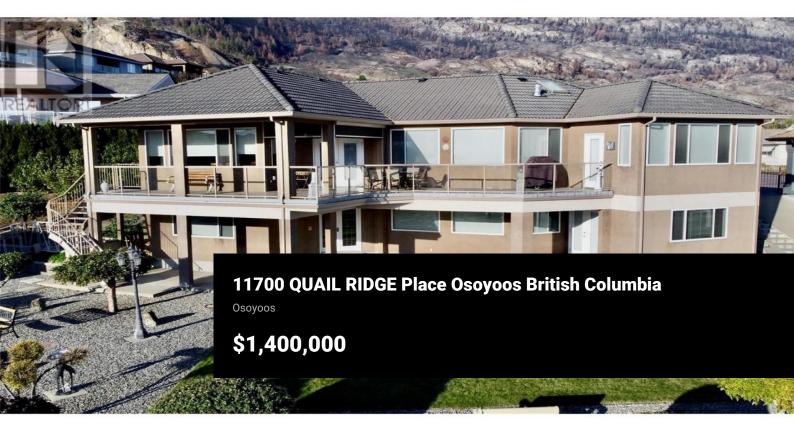

Welcome to your Oasis in Osoyoos! Stunning Lakeview home perched next to the golf course offers the epitome of luxury and comfort with its 4000 sq. ft. of living space on two floors. Step inside, and be greeted by breathtaking views from every window, bringing the serene beauty of the lake and desert landscape right into your home. The main floor features a large room spacious layout with an exceptional primary bedroom with a walk-in closet and a lavish 6pce ensuite. Large Island Kitchen with Walk in Pantry. Warm up on chilly evenings by one of the two gas fireplaces. Company Coming? Well, It is Osoyoos After All! The basement suite with a separate entrance provides endless possibilities. This home offers a double car garage and a large wraparound driveway, parking will never be an issue, even for RV's-- you should have no problems accommodating all your vehicles and guests with ease. Enjoy your expansive covered patios (Over 1000sq.ft), basking in the glorious sunshine and admiring the meticulously landscaped gardens. This home is a gardener's paradise: fruit trees and raised garden beds, perfect for cultivating your own fresh produce. Crafted with meticulous attention to detail, this home stands as one of the finest examples of a timeless style. Level entry main floor living and a full daylight basement, this immaculately kept one-owner home offers both convenience and life...