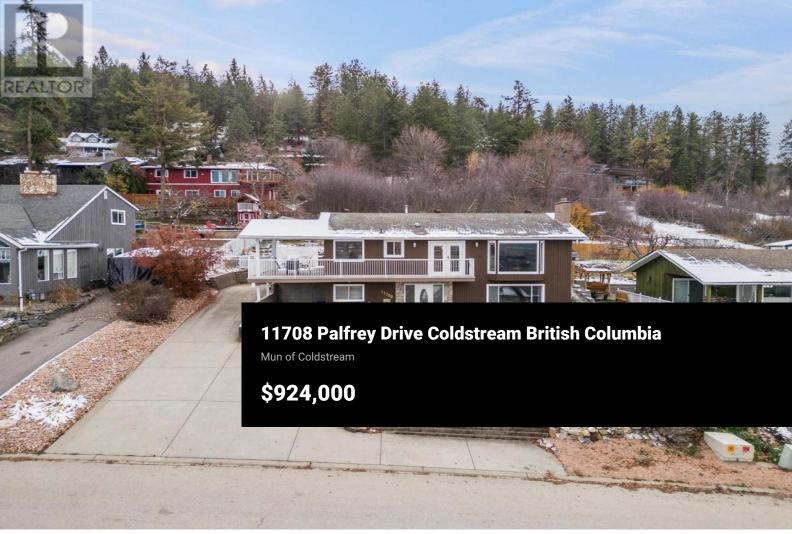

The ever-desirable location of Coldstream in the Okanagan Valley consistently ranks as one of the most in-demand communities in the area. Renowned for its proximity to recreational amenities and breathtaking panoramas, the Kalamalka Lake view neighborhood is a hotspot for families and outdoor enthusiasts. This home is walking distance to both an elementary and high school. Boasting a massive backyard with in-ground pool, this solid and immaculately maintained one-owner home impresses with its space, access to amenities, and gorgeous outlook on the lake and valley below. Inside, a large entryway welcomes you on the ground level, where a laundry room and full bathroom share the space with a big family room, complete with gas fireplace. Upstairs, the main floor contains numerous north-facing picture windows and incredible natural light. A second gas fireplace in the living room boasts a handsome stone facing, and plush carpeting underfoot completes the cozy environment. In the adjacent kitchen, rich wood cabinetry is accented by stainless steel appliances and complementary countertops. From this space, access the large, covered deck as well as the fabulous backyard. The generously sized saltwater pool contains a newer liner, and the surrounding yard is fully fenced. Lastly, the primary bedroom has an ensuite bathroom and access to the back yard, as well as two additional bedroo...