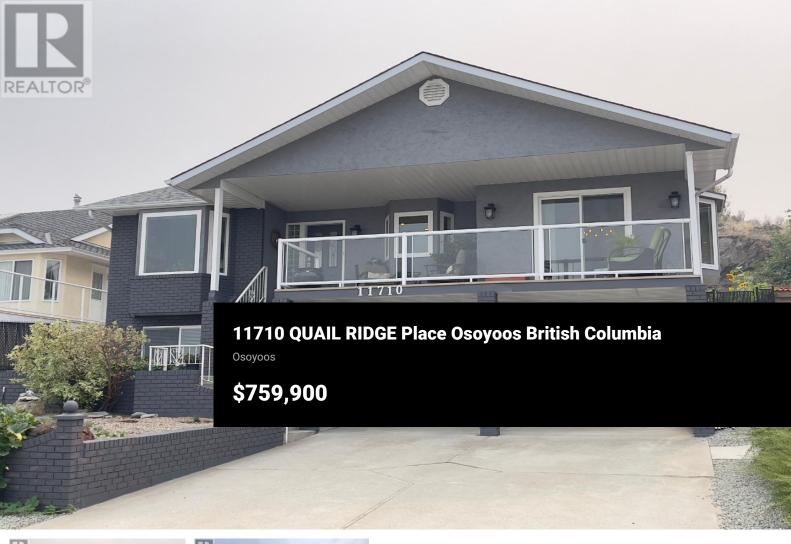

You'll find this Executive home just steps from the Golf Course in DIVIDEND RIDGE subdivision. With lake, mountain and valley views from the main (upper) floor and deck. The kitchen has quartz countertops, reverse osmosis, SS appliances. Large Master Suite with 4-pc ensuite- glass/tile shower & soaker tub. More recent updates include; Furnace & AC, HWT, Water Softener, Roof, Windows, Light Fixtures, updated Master Ensuite, new Laundry Room and Studio/Den. The lower floor has a spacious Second Bedroom w/Ensuite & Den. The Oversized double garage & large driveway offer lots of parking. The back yard features a covered deck and beautiful terraced rock & gardens. (id:6769)