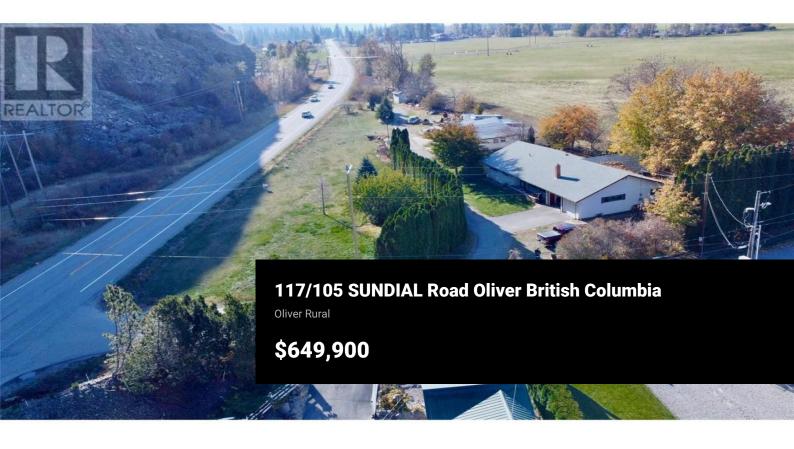

Explore this unique offering featuring 2,234 sq.ft. 3Bed/3bath Rancher w/ large attached garage and covered patio. The main house is on a .77 acre lot, and the empty. The property features a bonus self contained 1,200 sq.ft. mechanical shop w/ separate power service. Lots of storage. Inside the home, you'll find 3 bedrooms, 3 bathrooms, a spacious living room, and a massive master suite with 2 walk-in closets and a 3-piece bathroom. Vast potential for expansion whether it be an entirely new home or a manufactured home, this property offers versatility and endless possibilities. This property is an ideal property for two or more homes for large extended family. Don't miss this one-of-a-kind opportunity! Located across the street from Vaseux Lake, with public waterfront beach access only 125 meters from your front door. (id:6769)