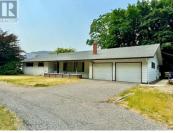

Explore this unique offering featuring 2,234 sq.ft. 3Bed/3bath Rancher w/ large attached garage and covered patio. The main house is on a .77 acre lot, and the empty. The property features a bonus self contained 1,200 sq.ft. mechanical shop w/ separate power service. Lots of storage. Inside the home, you'll find 3 bedrooms, 3 bathrooms, a spacious living room, and a massive master suite with 2 walk-in closets and a 3-piece bathroom. Vast potential for expansion whether it be an entirely new home or a manufactured home, this property offers versatility and endless possibilities. This property is an ideal property for two or more homes for large extended family. Don't miss this one-of-a-kind opportunity! Located across the street from Vaseux Lake, with public waterfront beach access only 125 meters from your front door. (id:6769)