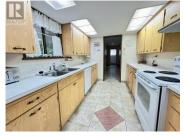

Explore this unique offering featuring 2,234 sq.ft. 3Bed/3bath Rancher w/ large attached garage and covered patio. The main house is on a .77 acre lot, and the empty. The property features a bonus self contained 1,200 sq.ft. mechanical shop w/ separate power service. Lots of storage. Inside the home, you'll find 3 bedrooms, 3 bathrooms, a spacious living room, and a massive master suite with 2 walk-in closets and a 3-piece bathroom. Vast potential for expansion whether it be an entirely new home or a manufactured home, this property offers versatility and endless possibilities. This property is an ideal property for two or more homes for large extended family. Don't miss this one-of-a-kind opportunity! Located across the street from Vaseux Lake, with public waterfront beach access only 125 meters from your front door. (id:6769)