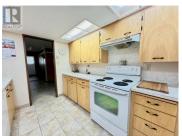

Explore this unique offering featuring 2,234 sq.ft. 3Bed/3bath Rancher w/ large attached garage and covered patio. The main house is on a .77 acre lot, and the empty. The property features a bonus self contained 1,200 sq.ft. mechanical shop w/ separate power service. Lots of storage. Inside the home, you'll find 3 bedrooms, 3 bathrooms, a spacious living room, and a massive master suite with 2 walk-in closets and a 3-piece bathroom. Vast potential for expansion whether it be an entirely new home or a manufactured home, this property offers versatility and endless possibilities. This property is an ideal property for two or more homes for large extended family. Don't miss this one-of-a-kind opportunity! Located across the street from Vaseux Lake, with public waterfront beach access only 125 meters from your front door. (id:6769)