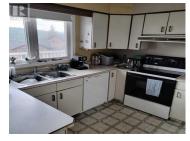

This property on the south end of Peace River offers a unique blend of serene location and distinctive features. Situated on a tranquil "No Exit" street, this hilltop home is enveloped by trees ensuring privacy with no rear neighbors and direct access to a lush wooded area. The home boasts three family rooms. The lower-level family room features a striking wood-burning fireplace and expansive windows that flood the space with natural light. The main living area is accentuated by a captivating two-sided wood fireplace, providing warmth and ambiance to both the living room and an adjacent space. The kitchen is designed to be bright and cheerful, seamlessly flowing into another family room warmed by a ceramic wood stove - ideal for family gatherings and daily living. A dedicated cedar hot tub room offers a private retreat for relaxation. A newly installed top deck with updated railings spans the length of the house providing ample space for enjoying the surrounding views. The backyard includes a substantial wood shed capable of holding up to 10 cords of firewood supporting the home's multiple fireplaces and wood stove. Significant updates completed within the last ten years encompass new shingles, furnace, and the replacement of most windows. The exterior showcases new stucco, enhancing the home's aesthetic appeal. The property features hot water baseboard heating o...