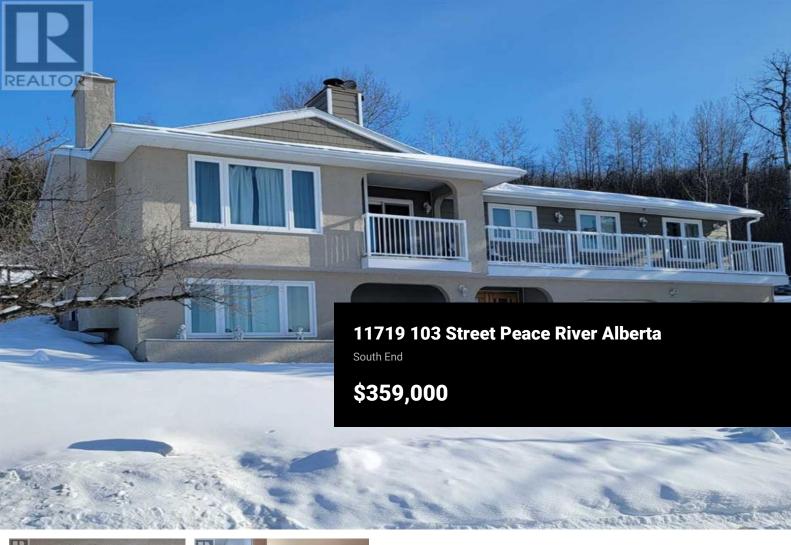

This property on the south end of Peace River offers a unique blend of serene location and distinctive features. Situated on a tranquil "No Exit" street, this hilltop home is enveloped by trees ensuring privacy with no rear neighbors and direct access to a lush wooded area. The home boasts three family rooms. The lower-level family room features a striking wood-burning fireplace and expansive windows that flood the space with natural light. The main living area is accentuated by a captivating two-sided wood fireplace, providing warmth and ambiance to both the living room and an adjacent space. The kitchen is designed to be bright and cheerful, seamlessly flowing into another family room warmed by a ceramic wood stove - ideal for family gatherings and daily living. A dedicated cedar hot tub room offers a private retreat for relaxation. A newly installed top deck with updated railings spans the length of the house providing ample space for enjoying the surrounding views. The backyard includes a substantial wood shed capable of holding up to 10 cords of firewood supporting the home's multiple fireplaces and wood stove. Significant updates completed within the last ten years encompass new shingles, furnace, and the replacement of most windows. The exterior showcases new stucco, enhancing the home's aesthetic appeal. The property features hot water baseboard heating o...