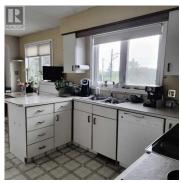

This property on the south end of Peace River offers a unique blend of serene location and distinctive features. Situated on a tranquil "No Exit" street, this hilltop home is enveloped by trees ensuring privacy with no rear neighbors and direct access to a lush wooded area. The home boasts three family rooms. The lower-level family room features a striking wood-burning fireplace and expansive windows that flood the space with natural light. The main living area is accentuated by a captivating two-sided wood fireplace, providing warmth and ambiance to both the living room and an adjacent space. The kitchen is designed to be bright and cheerful, seamlessly flowing into another family room warmed by a ceramic wood stove - ideal for family gatherings and daily living. A dedicated cedar hot tub room offers a private retreat for relaxation. A newly installed top deck with updated railings spans the length of the house providing ample space for enjoying the surrounding views. The backyard includes a substantial wood shed capable of holding up to 10 cords of firewood supporting the home's multiple fireplaces and wood stove. Significant updates completed within the last ten years encompass new shingles, furnace, and the replacement of most windows. The exterior showcases new stucco, enhancing the home's aesthetic appeal. The property features hot water baseboard heating o...