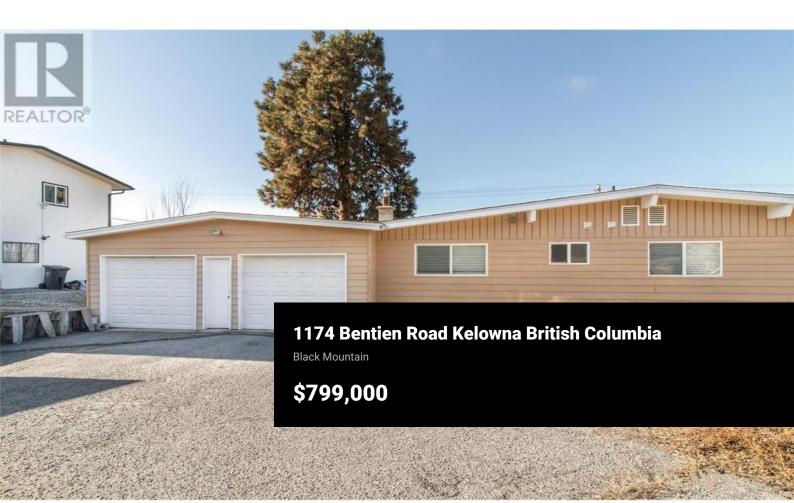

This inviting 3-bedroom, 2-bathroom single-level home in Black Mountain offers easy living with everything on one level. Located with quick access to Highway 33 and Big White, it's ideal for outdoor enthusiasts. Enjoy breathtaking valley and lake views. Recent updates include new floors and trim throughout, adding a modern touch. The oversized double garage, complete with an attached workshop, provides plenty of room for storage and hobbies. With its fantastic location and thoughtful upgrades, this home is perfect for those seeking a peaceful setting with easy access to all the essentials. (id:6769)