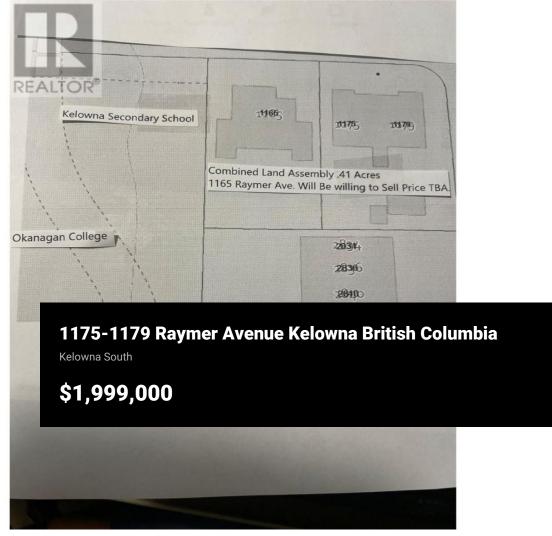

This fourplex offers four, 2 bedroom 1 bathroom spacious suites. All suites have private entrances and offer outdoor living space with ample green space for tenants. There is storage areas available. Plenty of parking is provided with designated parking spots per suite. The property also has coin laundry for tenants use. This large .22 acre, MF1 zoned property has access off of both Raymer Ave. and Bouvette St. All suites have been well maintained and even boast upgrades. The current rent breakdown is: 1179A -\$2100/mth, 1179B -\$2100/mth, 1175A-\$1328/mth, and 1175B -\$1785/mth. This makes for a total monthly income of \$7313/mth. Please note that A suites are the upper 1,100 sq.ft units and B suites are the lower 1,000 sq.ft units. A great income producing property in a desirable area. (id:6769)