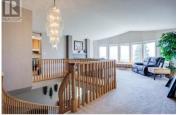

\$145,000 UNDER assessed value! Toovey Heights updated 6 bed home PLUS shop, PLUS new suite above it, PLUS room for a pool, PLUS incredible lake views! A complete package here on .43 acres nestled into the base of Mine Hill Park with total privacy backing onto crown lands. Over 3500 sqft with updates throughout. Oversized master suite with sitting area, fireplace and French doors that lead out to the wrap-around deck and also to the rear patio with hot tub (included!). Oak and granite kitchen all brand new appliances including induction stove. Separate formal dining room. Vaulted ceilings. Living room with cozy fireplace and floor to ceiling windows (with new window coverings) that frame the incredible views. 3 beds up, 3 down...with family room, cozy wood stove, PLUS additional flex space that could easily be used to expand the kitchen. Entertain in the completely private, backyard with hot tub and newly covered patio. Huge laundry/summer kitchen would be an easy Inlaw suite conversion with separate entrance to outside. A newly added 576 sqft 1 bedroom suite above the garage offers space for extended family or home based business! Miles of hiking trails right outside your back door! Detached garage/shop with 220V wiring, heat, vacuum. Room for boat AND RV. New: hardware, lighting, retaining walls, landscaping, garage door, central AC, electrical switches, fan in ensuite, gut...