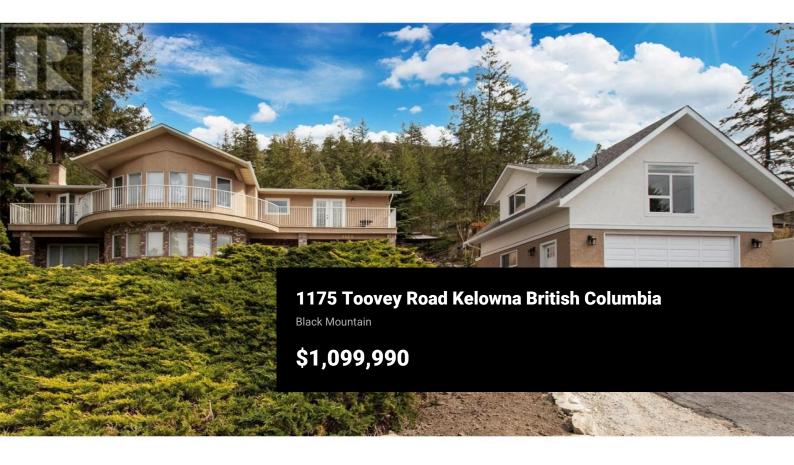

\$145,000 UNDER assessed value! Toovey Heights updated 6 bed home PLUS shop, PLUS new suite above it, PLUS room for a pool, PLUS incredible lake views! A complete package here on .43 acres nestled into the base of Mine Hill Park with total privacy backing onto crown lands. Over 3500 sqft with updates throughout. Oversized master suite with sitting area, fireplace and French doors that lead out to the wrap-around deck and also to the rear patio with hot tub (included!). Oak and granite kitchen all brand new appliances including induction stove. Separate formal dining room. Vaulted ceilings. Living room with cozy fireplace and floor to ceiling windows (with new window coverings) that frame the incredible views. 3 beds up, 3 down...with family room, cozy wood stove, PLUS additional flex space that could easily be used to expand the kitchen. Entertain in the completely private, backyard with hot tub and newly covered patio. Huge laundry/summer kitchen would be an easy Inlaw suite conversion with separate entrance to outside. A newly added 576 sqft 1 bedroom suite above the garage offers space for extended family or home based business! Miles of hiking trails right outside your back door! Detached garage/shop with 220V wiring, heat, vacuum. Room for boat AND RV. New: hardware, lighting, retaining walls, landscaping, garage door, central AC, electrical switches, fan in ensuite, gut...