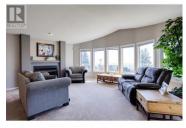

\$145,000 UNDER assessed value! Toovey Heights updated 6 bed home PLUS shop, PLUS new suite above it, PLUS room for a pool, PLUS incredible lake views! A complete package here on .43 acres nestled into the base of Mine Hill Park with total privacy backing onto crown lands. Over 3500 sqft with updates throughout. Oversized master suite with sitting area, fireplace and French doors that lead out to the wrap-around deck and also to the rear patio with hot tub (included!). Oak and granite kitchen all brand new appliances including induction stove. Separate formal dining room. Vaulted ceilings. Living room with cozy fireplace and floor to ceiling windows (with new window coverings) that frame the incredible views. 3 beds up, 3 down...with family room, cozy wood stove, PLUS additional flex space that could easily be used to expand the kitchen. Entertain in the completely private, backyard with hot tub and newly covered patio. Huge laundry/summer kitchen would be an easy Inlaw suite conversion with separate entrance to outside. A newly added 576 sqft 1 bedroom suite above the garage offers space for extended family or home based business! Miles of hiking trails right outside your back door! Detached garage/shop with 220V wiring, heat, vacuum. Room for boat AND RV. New: hardware, lighting, retaining walls, landscaping, garage door, central AC, electrical switches, fan in ensuite, gut...