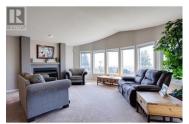

\$1,099,900

\$145,000 UNDER assessed value! Updated lake vew 6 bed home PLUS shop, PLUS new office space above it, PLUS room for a pool! A complete package here on .43 acres nestled into the base of Mine Hill Park with total privacy backing onto crown lands. Over 3500 sqft with updates throughout. Oversized master suite with sitting area, fireplace and French doors that lead out to the wraparound deck and also to the rear patio with hot tub (included!). Oak and granite kitchen all brand new appliances including induction stove. Separate formal dining room. Vaulted ceilings. Living room with cozy fireplace and floor to ceiling windows (with new window coverings) that frame the incredible views. 2-3 beds up, 3 down...with family room, new cozy wood stove, 3rd bed/formal dining/additional flex space that could be used to expand the kitchen. Entertain in the completely private, backyard with hot tub & newly covered patio. Huge laundry/summer kitchen would be an easy In-law suite conversion with separate entrance. A newly added 576 sqft studio with kitchenette and bathroom above the garage offers space for a home based business - or use your imagination! Miles of hiking trails right outside your back door! Detached garage/shop with 220V wiring, heat, vacuum. Room for boat AND RV. New: hardware, lighting, retaining walls, landscaping, garage door, central AC, electrical switches, fan in ensuit...