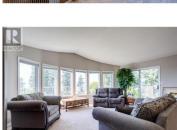

\$1,099,900

\$145,000 UNDER assessed value! Updated lake vew 6 bed home PLUS shop, PLUS new office space above it, PLUS room for a pool! A complete package here on .43 acres nestled into the base of Mine Hill Park with total privacy backing onto crown lands. Over 3500 sqft with updates throughout. Oversized master suite with sitting area, fireplace and French doors that lead out to the wraparound deck and also to the rear patio with hot tub (included!). Oak and granite kitchen all brand new appliances including induction stove. Separate formal dining room. Vaulted ceilings. Living room with cozy fireplace and floor to ceiling windows (with new window coverings) that frame the incredible views. 2-3 beds up, 3 down...with family room, new cozy wood stove, 3rd bed/formal dining/additional flex space that could be used to expand the kitchen. Entertain in the completely private, backyard with hot tub & newly covered patio. Huge laundry/summer kitchen would be an easy In-law suite conversion with separate entrance. A newly added 576 sqft studio with kitchenette and bathroom above the garage offers space for a home based business - or use your imagination! Miles of hiking trails right outside your back door! Detached garage/shop with 220V wiring, heat, vacuum. Room for boat AND RV. New: hardware, lighting, retaining walls, landscaping, garage door, central AC, electrical switches, fan in ensuit...