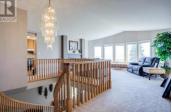

\$1,099,900

\$145,000 UNDER assessed value! Updated lake vew 6 bed home PLUS shop, PLUS new office space above it, PLUS room for a pool! A complete package here on .43 acres nestled into the base of Mine Hill Park with total privacy backing onto crown lands. Over 3500 sqft with updates throughout. Oversized master suite with sitting area, fireplace and French doors that lead out to the wraparound deck and also to the rear patio with hot tub (included!). Oak and granite kitchen all brand new appliances including induction stove. Separate formal dining room. Vaulted ceilings. Living room with cozy fireplace and floor to ceiling windows (with new window coverings) that frame the incredible views. 2-3 beds up, 3 down...with family room, new cozy wood stove, 3rd bed/formal dining/additional flex space that could be used to expand the kitchen. Entertain in the completely private, backyard with hot tub & newly covered patio. Huge laundry/summer kitchen would be an easy In-law suite conversion with separate entrance. A newly added 576 sqft studio with kitchenette and bathroom above the garage offers space for a home based business - or use your imagination! Miles of hiking trails right outside your back door! Detached garage/shop with 220V wiring, heat, vacuum. Room for boat AND RV. New: hardware, lighting, retaining walls, landscaping, garage door, central AC, electrical switches, fan in ensuit...