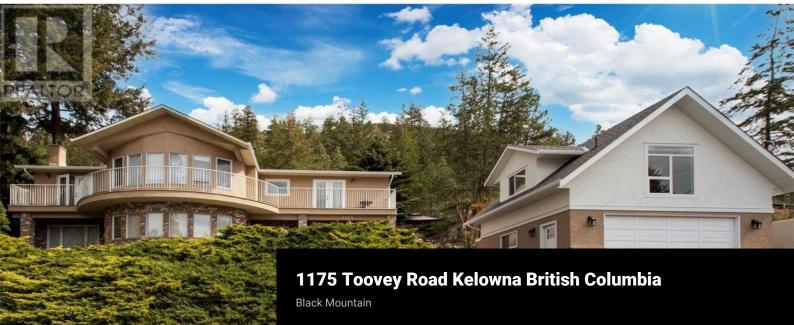

\$1,099,900

\$145,000 UNDER assessed value! Updated lake vew 6 bed home PLUS shop, PLUS new office space above it, PLUS room for a pool! A complete package here on .43 acres nestled into the base of Mine Hill Park with total privacy backing onto crown lands. Over 3500 sqft with updates throughout. Oversized master suite with sitting area, fireplace and French doors that lead out to the wraparound deck and also to the rear patio with hot tub (included!). Oak and granite kitchen all brand new appliances including induction stove. Separate formal dining room. Vaulted ceilings. Living room with cozy fireplace and floor to ceiling windows (with new window coverings) that frame the incredible views. 2-3 beds up, 3 down...with family room, new cozy wood stove, 3rd bed/formal dining/additional flex space that could be used to expand the kitchen. Entertain in the completely private, backyard with hot tub & newly covered patio. Huge laundry/summer kitchen would be an easy In-law suite conversion with separate entrance. A newly added 576 sqft studio with kitchenette and bathroom above the garage offers space for a home based business - or use your imagination! Miles of hiking trails right outside your back door! Detached garage/shop with 220V wiring, heat, vacuum. Room for boat AND RV. New: hardware, lighting, retaining walls, landscaping, garage door, central AC, electrical switches, fan in ensuit...