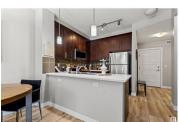

Welcome to The Ion in Ambleside, a sought-after condo community in SW Edmonton, surrounded by scenic parks, trails, the vibrant Currents Shopping Centre, and Windermere's top-tier amenities and shops. Beautifully upgraded with brand-new quartz countertops in the kitchen, bathroom, and built-in office area (just days old), new vinyl plank flooring, fresh paint, a new stove and microwave (under two years old) in the spacious kitchen, plus a new Electrolux washer & dryer too! As a ground-floor unit, enjoy the ease of direct access--no waiting for elevators, just step right in and out. Building #2588 is the newest of the three, and these units are a rare find, reflecting the satisfaction of those who call it home. An added perk? The guest suite is right next door, making visits from friends and family extra convenient & no neighbor the majority of the time. 9ft ceilings, south facing, pet-friendly, gym, social room, picnic gazebo, and a gas line for your BBQ. Welcome to one of Edmonton's best neighborhoods! (id:6769)