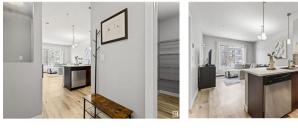

Welcome to The Ion in Ambleside, a sought-after condo community in SW Edmonton, surrounded by scenic parks, trails, the vibrant Currents Shopping Centre, and Windermere's top-tier amenities and shops. Beautifully upgraded with brand-new quartz countertops in the kitchen, bathroom, and built-in office area (just days old), new vinyl plank flooring, fresh paint, a new stove and microwave (under two years old) in the spacious kitchen, plus a new Electrolux washer & dryer too! As a ground-floor unit, enjoy the ease of direct access--no waiting for elevators, just step right in and out. Building #2588 is the newest of the three, and these units are a rare find, reflecting the satisfaction of those who call it home. An added perk? The guest suite is right next door, making visits from friends and family extra convenient & no neighbor the majority of the time. 9ft ceilings, south facing, pet-friendly, gym, social room, picnic gazebo, and a gas line for your BBQ. Welcome to one of Edmonton's best neighborhoods! (id:6769)