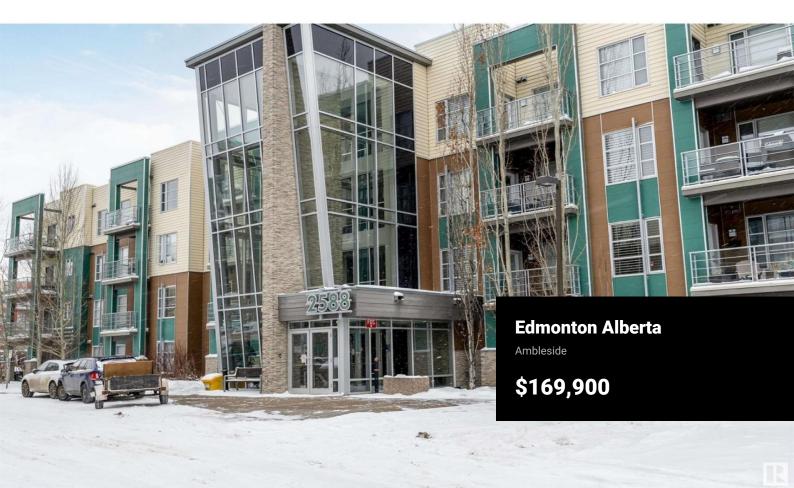

Welcome to The Ion in Ambleside, a sought-after condo community in SW Edmonton, surrounded by scenic parks, trails, the vibrant Currents Shopping Centre, and Windermere's top-tier amenities and shops. Beautifully upgraded with brand-new quartz countertops in the kitchen, bathroom, and built-in office area (just days old), new vinyl plank flooring, fresh paint, a new stove and microwave (under two years old) in the spacious kitchen, plus a new Electrolux washer & dryer too! As a ground-floor unit, enjoy the ease of direct access--no waiting for elevators, just step right in and out. Building #2588 is the newest of the three, and these units are a rare find, reflecting the satisfaction of those who call it home. An added perk? The guest suite is right next door, making visits from friends and family extra convenient & no neighbor the majority of the time. 9ft ceilings, south facing, pet-friendly, gym, social room, picnic gazebo, and a gas line for your BBQ. Welcome to one of Edmonton's best neighborhoods! (id:6769)