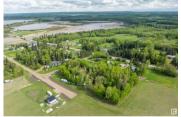

Rural Wetaskiwin County Alberta Buck Lake \$99,900

Welcome to this exceptional corner lot, perfectly positioned just steps from the lake and equipped for your recreational enjoyment or future development. This unique property features a cozy bunkhouse ideal for weekend stays or guest accommodations, along with two decks for two campers. Power is already connected to the property, and a holding tank is in place, making it a turnkey option for seasonal living. A detached garage offers excellent storage or workshop space, while a thoughtfully placed firepit area invites you to relax and unwind under the stars. Close to the lake, providing easy access for watersports or relaxation with its quiet corner location, this lot offers both privacy and convenience, making it an ideal getaway or future home site. Don't miss this rare opportunity to own a property with so much already in place. Schedule your viewing today and start envisioning your life at the lake! (id:6769)