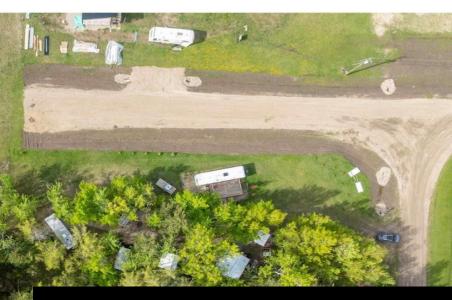

Rural Wetaskiwin County Alberta Buck Lake \$99,900

Welcome to this exceptional corner lot, perfectly positioned just steps from the lake and equipped for your recreational enjoyment or future development. This unique property features a cozy bunkhouse ideal for weekend stays or guest accommodations, along with two decks for two campers. Power is already connected to the property, and a holding tank is in place, making it a turnkey option for seasonal living. A detached garage offers excellent storage or workshop space, while a thoughtfully placed firepit area invites you to relax and unwind under the stars. Close to the lake, providing easy access for watersports or relaxation with its quiet corner location, this lot offers both privacy and convenience, making it an ideal getaway or future home site. Don't miss this rare opportunity to own a property with so much already in place. Schedule your viewing today and start envisioning your life at the lake! (id:6769)