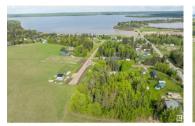

Rural Wetaskiwin County Alberta Buck Lake \$99,900

Welcome to this exceptional corner lot, perfectly positioned just steps from the lake and equipped for your recreational enjoyment or future development. This unique property features a cozy bunkhouse ideal for weekend stays or guest accommodations, along with two decks for two campers. Power is already connected to the property, and a holding tank is in place, making it a turnkey option for seasonal living. A detached garage offers excellent storage or workshop space, while a thoughtfully placed firepit area invites you to relax and unwind under the stars. Close to the lake, providing easy access for watersports or relaxation with its quiet corner location, this lot offers both privacy and convenience, making it an ideal getaway or future home site. Don't miss this rare opportunity to own a property with so much already in place. Schedule your viewing today and start envisioning your life at the lake! (id:6769)