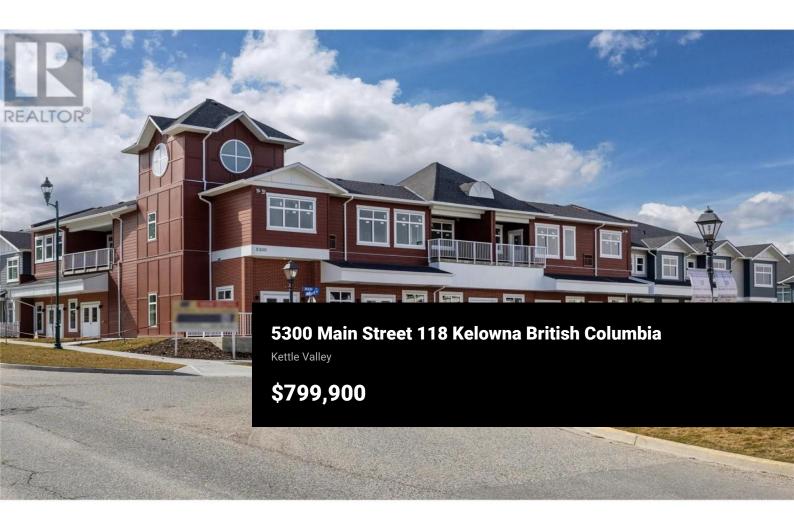

Brand New LIVE/WORK Opportunity in Kettle Valley. Parallel 4 introduces one of only three exclusive Live/Work homes--designed with home-based business owners in mind. The home features a dedicated area that lends itself perfectly to a business space without compromising your personal living area. The dedicated work area features double pocket doors providing separation from the main living area, street front access off Main Street and opportunity for signage--ideal for bookkeepers, counselors, designers, advisors, and more. When it's time to unwind, step inside the 3-bed, 3-bath townhome featuring an open-concept main floor with 9ft ceilings and large windows. The gourmet two-tone kitchen shines with a quartz waterfall island, designer finishes, and Wi-Fi-enabled Samsung appliances. Upstairs, the primary suite offers a spacious walk-in closet and ensuite with quartz counters and a rainfall shower. Two additional bedrooms, a full bath, and laundry complete the upper floor. Enjoy a covered deck off the living room, an XL tandem garage with EV roughin, and rear lane access. Live in Kelowna's sought-after family community, Kettle Valley--steps from top-rated schools, parks, trails, grocery options, and wineries. Move-in ready and PTT-exempt. Visit our showhome (#105) Fri & Sat 12-3 pm. (id:6769)