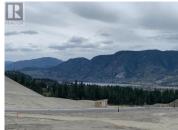

Welcome to The Ridge, Penticton's premiere development. Sitting high above the city The Ridge highlights everything to love about the South Okanagan; open skies, lake and mountain views, active outdoor adventures, biking and hiking trails at your doorstep and the beauty of the area's 4 seasons. 118 Deer Place (Lot 45), at 9663 sqft and zoned RD2 Duplex sits on a quiet cul-de-sac with both street and lane access. There are plans available (can be purchased) for a spectacular Duplex. Not your normal duplex! One side is a 2959sqft 3bed/3 bath home with a legal 2 bed/1 bath suite and the other side is 3624sqft 4 bed/4 bath with a legal 2 bed/1 bath suite for a wonderful mortgage helper. GST not included. Connect with a preferred Ridge Builder or bring your own. Water, Sewer, Electrical, Gas and Phone are ready to go at the lot line. Looking for a great investment or the opportunity to build your dream home, this is your place! Now is your chance to join this vibrant community. (id:6769)