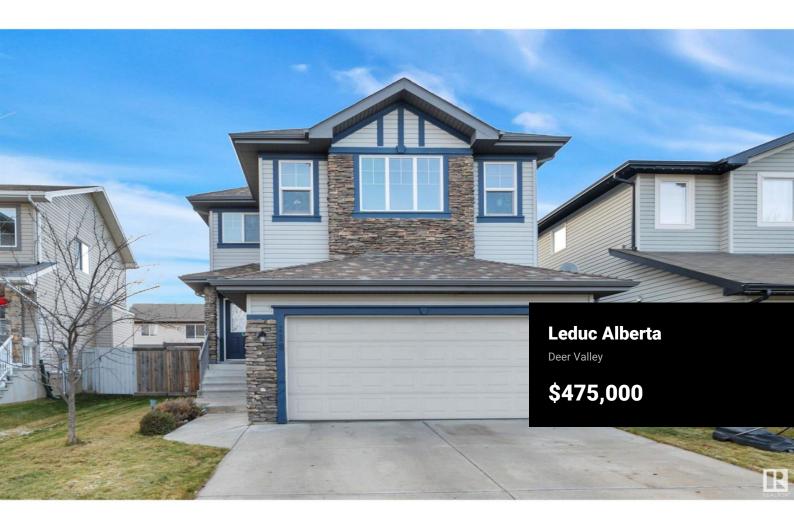

IDEAL FAMILY HOME! FRESH CARPET & NEWER LAMINATE! A/C! Searching for that home for your growing family? This 1871 sq ft 3 bed, 2.5 bath Bedrock Homes 2 story is a functional floorplan that shows well! Open concept main level unites the living / dining / kitchen space; ideal for entertaining for the holidays! Main floor laundry, 2 pce bath, & access to the deck. Gas fireplace, newer S/S appliances, hardwood flooring, & large windows for ample natural light! Upstairs brings a terrific bonus room for movie night or play space for the kids, 3 bedrooms including the primary bed w/ 4 pce ensuite w/ walk in closet, 4 pce bath, & linen storage. Brand new carpet upstairs with updated laminate flooring & paint make the space feel like a new home! The basement is unfinished, but space to add your 4th bedroom, bath, rec room, or use as storage. Your west facing yard is fully landscaped & fenced, w/ generous 2 tier deck, & space for summer bonfires / BBQs. Steps to Mary Marsh Park, Co-op, & EIA; a terrific package! (id:6769)