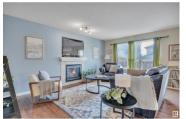

IDEAL FAMILY HOME! FRESH CARPET & NEWER LAMINATE! A/C! Searching for that home for your growing family? This 1871 sq ft 3 bed, 2.5 bath Bedrock Homes 2 story is a functional floorplan that shows well! Open concept main level unites the living / dining / kitchen space; ideal for entertaining for the holidays! Main floor laundry, 2 pce bath, & access to the deck. Gas fireplace, newer S/S appliances, hardwood flooring, & large windows for ample natural light! Upstairs brings a terrific bonus room for movie night or play space for the kids, 3 bedrooms including the primary bed w/ 4 pce ensuite w/ walk in closet, 4 pce bath, & linen storage. Brand new carpet upstairs with updated laminate flooring & paint make the space feel like a new home! The basement is unfinished, but space to add your 4th bedroom, bath, rec room, or use as storage. Your west facing yard is fully landscaped & fenced, w/ generous 2 tier deck, & space for summer bonfires / BBQs. Steps to Mary Marsh Park, Co-op, & EIA; a terrific package! (id:6769)