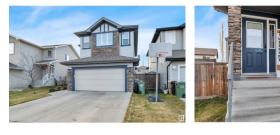

IDEAL FAMILY HOME! FRESH CARPET & NEWER LAMINATE! A/C! Searching for that home for your growing family? This 1871 sq ft 3 bed, 2.5 bath Bedrock Homes 2 story is a functional floorplan that shows well! Open concept main level unites the living / dining / kitchen space; ideal for entertaining for the holidays! Main floor laundry, 2 pce bath, & access to the deck. Gas fireplace, newer S/S appliances, hardwood flooring, & large windows for ample natural light! Upstairs brings a terrific bonus room for movie night or play space for the kids, 3 bedrooms including the primary bed w/ 4 pce ensuite w/ walk in closet, 4 pce bath, & linen storage. Brand new carpet upstairs with updated laminate flooring & paint make the space feel like a new home! The basement is unfinished, but space to add your 4th bedroom, bath, rec room, or use as storage. Your west facing yard is fully landscaped & fenced, w/ generous 2 tier deck, & space for summer bonfires / BBQs. Steps to Mary Marsh Park, Co-op, & EIA; a terrific package! (id:6769)