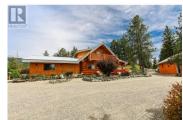

AMAZING LOG HOME OF ALMOST 2,200sqft PERCHED ON A BEAUTIFUL HILLTOP SETTING OF 11.4 ACRES! This is your opportunity to be away from the crowd in this peaceful wilderness environment close to nature yet only 15 minutes from downtown Osoyoos. This comfortable log home is surrounded by a multitude of roles gardens and several outbuildings, a 935 sqft garage and workshop with 2 rooms each with wood burning pellet stoves, a garden tool shed, open metal roof, wood shed for storage, outdoor log washroom facility. This beautiful treed property has Haynes creek running through its southern corner. Lots of water - 2 wells - one for irrigation and one for domestic use. Located a short drive to downtown shopping, restaurants, the best wineries, multiple golf courses, recreation, schools, Mt. Baldy ski resort, and more! Must see! All measurements should be verified if important. (id:6769)