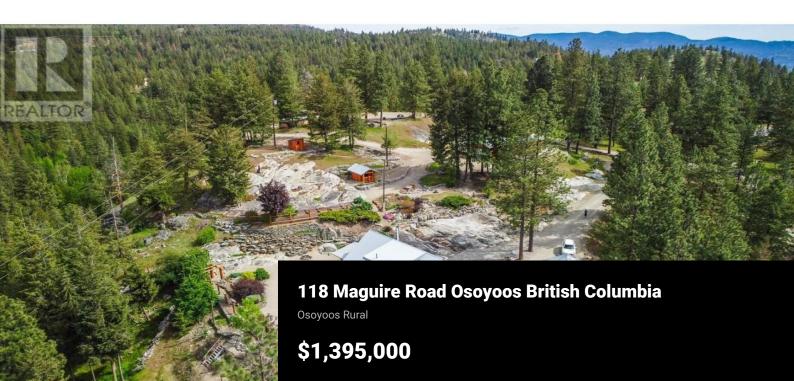

AMAZING LOG HOME OF ALMOST 2,200sqft PERCHED ON A BEAUTIFUL HILLTOP SETTING OF 11.4 ACRES! This is your opportunity to be away from the crowd in this peaceful wilderness environment close to nature yet only 15 minutes from downtown Osoyoos. This comfortable log home is surrounded by a multitude of roles gardens and several outbuildings, a 935 sqft garage and workshop with 2 rooms each with wood burning pellet stoves, a garden tool shed, open metal roof, wood shed for storage, outdoor log washroom facility. This beautiful treed property has Haynes creek running through its southern corner. Lots of water - 2 wells - one for irrigation and one for domestic use. Located a short drive to downtown shopping, restaurants, the best wineries, multiple golf courses, recreation, schools, Mt. Baldy ski resort, and more! Must see! All measurements should be verified if important. (id:6769)