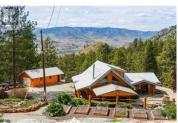

AMAZING LOG HOME OF ALMOST 2,200sqft PERCHED ON A BEAUTIFUL HILLTOP SETTING OF 11.4 ACRES! This is your opportunity to be away from the crowd in this peaceful wilderness environment close to nature yet only 15 minutes from downtown Osoyoos. This comfortable log home is surrounded by a multitude of roles gardens and several outbuildings, a 935 sqft garage and workshop with 2 rooms each with wood burning pellet stoves, a garden tool shed, open metal roof, wood shed for storage, outdoor log washroom facility. This beautiful treed property has Haynes creek running through its southern corner. Lots of water - 2 wells - one for irrigation and one for domestic use. Located a short drive to downtown shopping, restaurants, the best wineries, multiple golf courses, recreation, schools, Mt. Baldy ski resort, and more! Must see! All measurements should be verified if important. (id:6769)