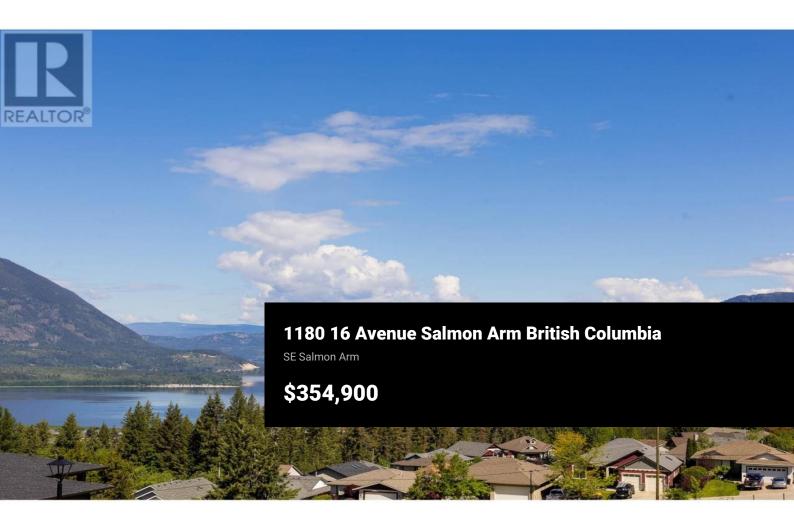

Feel the magic of Salmon Arm's sunsets from your own private vantage point at Sunset Ridge. This 0.24-acre bareland parcel offers a chance to build your dream home against a backdrop of breathtaking lake and mountain views. Imagine evenings spent watching the sun paint the sky, or morning coffee on the deck. With only 3 lots remaining, this opportunity is truly exceptional. Embrace the convenience of Hillcrest's location, with a short walk to schools, and convenient access to be downtown in 3 minutes. (id:6769)