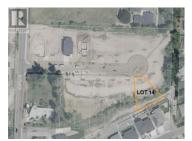

Feel the magic of Salmon Arm's sunsets from your own private vantage point at Sunset Ridge. This 0.24-acre bareland parcel offers a chance to build your dream home against a backdrop of breathtaking lake and mountain views. Imagine evenings spent watching the sun paint the sky, or morning coffee on the deck. With only 3 lots remaining, this opportunity is truly exceptional. Embrace the convenience of Hillcrest's location, with a short walk to schools, and convenient access to be downtown in 3 minutes. (id:6769)