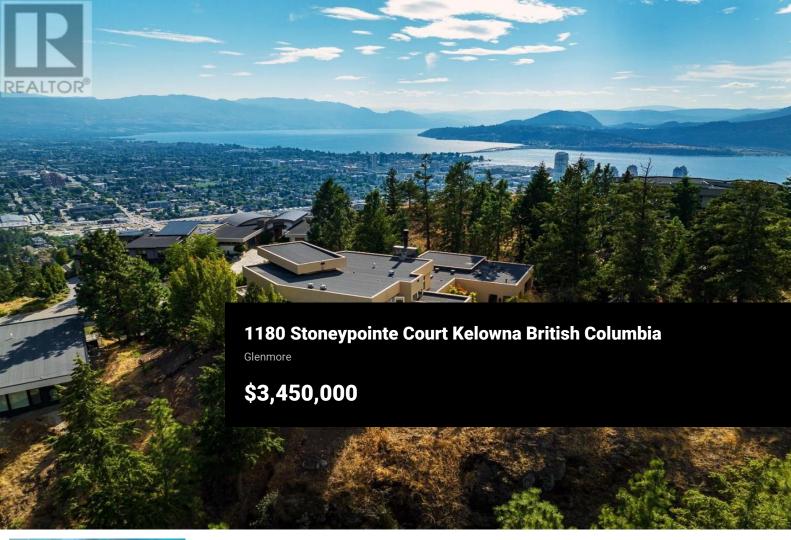

For entrepreneurs this luxury residence offers the unique advantage of having your business help cover your mortgage; enjoy the convenience of dedicated, on-site office or studio space without the need for a commute. Minutes from downtown Kelowna in the Highpointe neighbourhood, this property presents a rare urban retreat, and features 1,767 sq ft, designed as a private studio or home office complete with its own garage, making it also ideal for multigenerational living. The 2 levels of the home are bathed in natural light and include a kitchen, bath, and open workspace. The skywalk elegantly connects this versatile studio to the main home where an open-concept layout seamlessly integrates the living areas - all framed by breathtaking views. The gourmet kitchen boasts 3 islands, approx. 25 sq ft walk-in refrigerator, a 6 burner gas range, and a unique open-fire wood burning cooking oven, creating the ultimate culinary experience. The primary retreat serves as a sanctuary, featuring a lavish soaker tub, its own fireplace, a walk-in steam shower, and access to private decks. Adjacent flex space w/wet bar-ideal for yoga, movie nights, or art. A skillful blend of old-world charm & modern elegance, nestled in tranquility backing onto Knox Mountain. Private patios + sweeping views from various vantage points across the 0.48 acre. Huge 4 car garage, home gym and abundant storage- t...