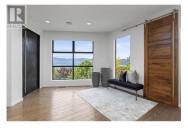

For entrepreneurs this luxury residence offers the unique advantage of having your business help cover your mortgage; enjoy the convenience of dedicated, on-site office or studio space without the need for a commute. Minutes from downtown Kelowna in the Highpointe neighbourhood, this property presents a rare urban retreat, and features 1,767 sq ft, designed as a private studio or home office complete with its own garage, making it also ideal for multigenerational living. The 2 levels of the home are bathed in natural light and include a kitchen, bath, and open workspace. The skywalk elegantly connects this versatile studio to the main home where an open-concept layout seamlessly integrates the living areas - all framed by breathtaking views. The gourmet kitchen boasts 3 islands, approx. 25 sq ft walk-in refrigerator, a 6 burner gas range, and a unique open-fire wood burning cooking oven, creating the ultimate culinary experience. The primary retreat serves as a sanctuary, featuring a lavish soaker tub, its own fireplace, a walk-in steam shower, and access to private decks. Adjacent flex space w/wet bar-ideal for yoga, movie nights, or art. A skillful blend of old-world charm & modern elegance, nestled in tranquility backing onto Knox Mountain. Private patios + sweeping views from various vantage points across the 0.48 acre. Huge 4 car garage, home gym and abundant storage- t...