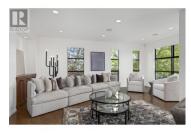

For entrepreneurs this luxury residence offers the unique advantage of having your business help cover your mortgage; enjoy the convenience of dedicated, on-site office or studio space without the need for a commute. Minutes from downtown Kelowna in the Highpointe neighbourhood, this property presents a rare urban retreat, and features 1,767 sq ft, designed as a private studio or home office complete with its own garage, making it also ideal for multigenerational living. The 2 levels of the home are bathed in natural light and include a kitchen, bath, and open workspace. The skywalk elegantly connects this versatile studio to the main home where an open-concept layout seamlessly integrates the living areas - all framed by breathtaking views. The gourmet kitchen boasts 3 islands, approx. 25 sq ft walk-in refrigerator, a 6 burner gas range, and a unique open-fire wood burning cooking oven, creating the ultimate culinary experience. The primary retreat serves as a sanctuary, featuring a lavish soaker tub, its own fireplace, a walk-in steam shower, and access to private decks. Adjacent flex space w/wet bar-ideal for yoga, movie nights, or art. A skillful blend of old-world charm & modern elegance, nestled in tranquility backing onto Knox Mountain. Private patios + sweeping views from various vantage points across the 0.48 acre. Huge 4 car garage, home gym and abundant storage- t...