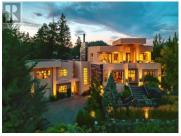

For entrepreneurs this luxury residence offers the unique advantage of having your business help cover your mortgage; enjoy the convenience of dedicated, on-site office or studio space without the need for a commute. Minutes from downtown Kelowna in the Highpointe neighbourhood, this property presents a rare urban retreat, and features 1,767 sq ft, designed as a private studio or home office complete with its own garage, making it also ideal for multigenerational living. The 2 levels of the home are bathed in natural light and include a kitchen, bath, and open workspace. The skywalk elegantly connects this versatile studio to the main home where an open-concept layout seamlessly integrates the living areas - all framed by breathtaking views. The gourmet kitchen boasts 3 islands, approx. 25 sq ft walk-in refrigerator, a 6 burner gas range, and a unique open-fire wood burning cooking oven, creating the ultimate culinary experience. The primary retreat serves as a sanctuary, featuring a lavish soaker tub, its own fireplace, a walk-in steam shower, and access to private decks. Adjacent flex space w/wet bar-ideal for yoga, movie nights, or art. A skillful blend of old-world charm & modern elegance, nestled in tranquility backing onto Knox Mountain. Private patios + sweeping views from various vantage points across the 0.48 acre. Huge 4 car garage, home gym and abundant storage- t...