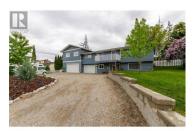

Multi generational gem, investment opportunity or option to pick the side of your choice and have the other cover most of your costs! Original home features 4 beds, 2 baths with single car garage, self contained legal suite on the left side of the property has 2 beds, 1 bath, quartz counter tops, 9' ceilings, its own HVAC and hot water tank as well as an oversized 36' long garage. This family oriented home is situated steps from Kidston Elementary, minutes walk to Kal secondary, Kal park and the rail trail. Large fenced backyard with established berry garden, mature shade tree and lots of green grass for the kids to play. (id:6769)