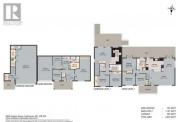

Multi generational gem, investment opportunity or option to pick the side of your choice and have the other cover most of your costs! Original home features 4 beds, 2 baths with single car garage, self contained legal suite on the left side of the property has 2 beds, 1 bath, quartz counter tops, 9' ceilings, its own HVAC and hot water tank as well as an oversized 36' long garage. This family oriented home is situated steps from Kidston Elementary, minutes walk to Kal secondary, Kal park and the rail trail. Large fenced backyard with established berry garden, mature shade tree and lots of green grass for the kids to play. (id:6769)