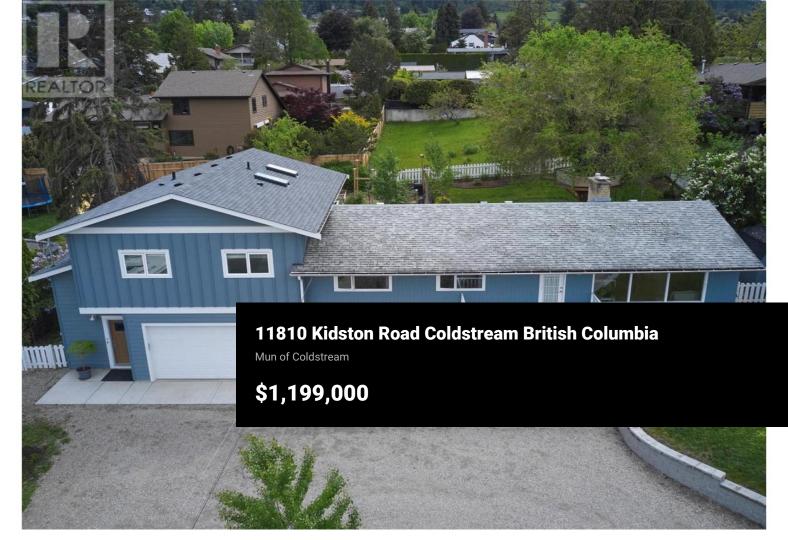

Multi generational gem, investment opportunity or option to pick the side of your choice and have the other cover most of your costs! Original home features 4 beds, 2 baths with single car garage, self contained legal suite on the left side of the property has 2 beds, 1 bath, quartz counter tops, 9' ceilings, its own HVAC and hot water tank as well as an oversized 36' long garage. This family oriented home is situated steps from Kidston Elementary, minutes walk to Kal secondary, Kal park and the rail trail. Large fenced backyard with established berry garden, mature shade tree and lots of green grass for the kids to play. (id:6769)