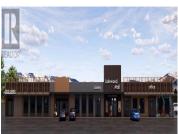

bakerv

Lake Country East / Oyama

REALTOR®

Venture Commercial is proud to present this prime cap exposure cap retail opportunity consisting of approx. 6,210 sf and the re-imagined Lakewood Mall in Lake Country, BC. This unit boasts incredible exposure along the whole south/east portion of Lakewood Mall which faces Highway 97 traffic coming to and form Vernon and Kelowna (Approx. 300,000 + vehicles per day). Ample parking in front of the unit and unparallel signage opportunities. Lakewood Mall offers various re-imagined leasing opportunities of various sizes which will include a completely face lifted and renovated exterior and reconfigured retail layout and vibrant tenant mix. Located along in Lake Country between Kelowna and Vernon, Lakewood Mall is home to community staples such as Tim Horton's, Dollarama, Grillers Meats and more. Multiple CRU options will be available starting at 800+/- SF. Please contact listing agents directly for demising options and timing. Pylon signage opportunities available. Conceptual images show a fully-refurbished shopping centre with significant upgrades. Lake Country is one of Canada's fastest growing municipalities with 22.4% growth since 2016. The surrounding area is comprised of both residential and commercial properties, including Turtle Bay Crossing (with tenants such as Starbucks, IDA Pharmacy, TBC Liquor Merchants, etc.). Located across the highway is Wood Lake, Turtle Bay Mar...