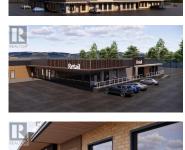

bakerv

Lake Country East / Oyama

REALTOR®

Venture Commercial is proud to present this prime cap exposure cap retail opportunity consisting of approx. 6,210 sf and the re-imagined Lakewood Mall in Lake Country, BC. This unit boasts incredible exposure along the whole south/east portion of Lakewood Mall which faces Highway 97 traffic coming to and form Vernon and Kelowna (Approx. 300,000 + vehicles per day). Ample parking in front of the unit and unparallel signage opportunities. Lakewood Mall offers various re-imagined leasing opportunities of various sizes which will include a completely face lifted and renovated exterior and reconfigured retail layout and vibrant tenant mix. Located along in Lake Country between Kelowna and Vernon, Lakewood Mall is home to community staples such as Tim Horton's, Dollarama, Grillers Meats and more. Multiple CRU options will be available starting at 800+/- SF. Please contact listing agents directly for demising options and timing. Pylon signage opportunities available. Conceptual images show a fully-refurbished shopping centre with significant upgrades. Lake Country is one of Canada's fastest growing municipalities with 22.4% growth since 2016. The surrounding area is comprised of both residential and commercial properties, including Turtle Bay Crossing (with tenants such as Starbucks, IDA Pharmacy, TBC Liquor Merchants, etc.). Located across the highway is Wood Lake, Turtle Bay Mar...