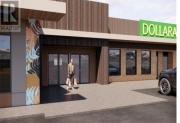

bakerv

Lake Country East / Oyama

REALTOR®

Venture Commercial is proud to present this prime cap exposure cap retail opportunity consisting of approx. 6,210 sf and the re-imagined Lakewood Mall in Lake Country, BC. This unit boasts incredible exposure along the whole south/east portion of Lakewood Mall which faces Highway 97 traffic coming to and form Vernon and Kelowna (Approx. 300,000 + vehicles per day). Ample parking in front of the unit and unparallel signage opportunities. Lakewood Mall offers various re-imagined leasing opportunities of various sizes which will include a completely face lifted and renovated exterior and reconfigured retail layout and vibrant tenant mix. Located along in Lake Country between Kelowna and Vernon, Lakewood Mall is home to community staples such as Tim Horton's, Dollarama, Grillers Meats and more. Multiple CRU options will be available starting at 800+/- SF. Please contact listing agents directly for demising options and timing. Pylon signage opportunities available. Conceptual images show a fully-refurbished shopping centre with significant upgrades. Lake Country is one of Canada's fastest growing municipalities with 22.4% growth since 2016. The surrounding area is comprised of both residential and commercial properties, including Turtle Bay Crossing (with tenants such as Starbucks, IDA Pharmacy, TBC Liquor Merchants, etc.). Located across the highway is Wood Lake, Turtle Bay Mar...