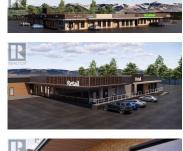

bakerv

Lake Country East / Oyama

\$10

REALTOR®

Retai

Venture Commercial is pleased to present various upcoming retail leasing opportunities at Lakewood Mall. Located along Highway 97 in Lake Country between Kelowna and Vernon, Lakewood Mall is home to popular tenants including Tim Horton's, Dollarama, Grillers Meats and more. Formerly a bowling alley, this open and large space can be reimagined to fit any type of use. The space can be demised from 3,000 SF up to 17,000 SF contiguously and features built-in washroom and shower facilities and multiple entry/exit points including a private entrance. New elevator to be installed to service basement tenants. Ample onsite parking and high exposure pylon signage opportunities will be available at the property. Conceptual images show a fullyrefurbished shopping centre with significant upgrades. Lake Country is one of Canada's fastest growing municipalities with 22.4% growth since 2016. The surrounding area is comprised of both residential and commercial properties including Turtle Bay Crossing. (id:6769)