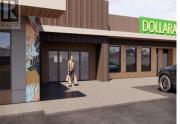

bakerv

Lake Country East / Oyama

\$10

REALTOR®

Retai

Venture Commercial is pleased to present various upcoming retail leasing opportunities at Lakewood Mall. Located along Highway 97 in Lake Country between Kelowna and Vernon, Lakewood Mall is home to popular tenants including Tim Horton's, Dollarama, Grillers Meats and more. Formerly a bowling alley, this open and large space can be reimagined to fit any type of use. The space can be demised from 3,000 SF up to 17,000 SF contiguously and features built-in washroom and shower facilities and multiple entry/exit points including a private entrance. New elevator to be installed to service basement tenants. Ample onsite parking and high exposure pylon signage opportunities will be available at the property. Conceptual images show a fullyrefurbished shopping centre with significant upgrades. Lake Country is one of Canada's fastest growing municipalities with 22.4% growth since 2016. The surrounding area is comprised of both residential and commercial properties including Turtle Bay Crossing. (id:6769)