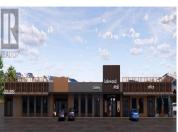

bakerv

Lake Country East / Oyama

\$10

REALTOR®

Retai

Venture Commercial is pleased to present various upcoming retail leasing opportunities at Lakewood Mall. Located along Highway 97 in Lake Country between Kelowna and Vernon, Lakewood Mall is home to popular tenants including Tim Horton's, Dollarama, Grillers Meats and more. Formerly a bowling alley, this open and large space can be reimagined to fit any type of use. The space can be demised from 3,000 SF up to 17,000 SF contiguously and features built-in washroom and shower facilities and multiple entry/exit points including a private entrance. New elevator to be installed to service basement tenants. Ample onsite parking and high exposure pylon signage opportunities will be available at the property. Conceptual images show a fullyrefurbished shopping centre with significant upgrades. Lake Country is one of Canada's fastest growing municipalities with 22.4% growth since 2016. The surrounding area is comprised of both residential and commercial properties including Turtle Bay Crossing. (id:6769)