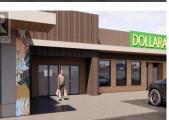

Venture Commercial is pleased to present various upcoming retail leasing opportunities at Lakewood Mall. Located along Highway 97 in Lake Country between Kelowna and Vernon, Lakewood Mall is home to popular tenants including Tim Horton's, Dollarama, Grillers Meats and more. This 3,000 SF unit is located on the basement level and features built-in washroom and shower facilities and a private entrance. New elevator to be installed to service basement tenants. Ample onsite parking and high exposure pylon signage opportunities will be available at the property. Conceptual images show a fully-refurbished shopping centre with significant upgrades. Lake Country is one of Canada's fastest growing municipalities with 22.4% growth since 2016. The surrounding area is comprised of both residential and commercial properties, including Turtle Bay Crossing (with tenants such as Starbucks, IDA Pharmacy, TBC Liquor Merchants, etc.) and Turtle Bay Marina Resort & Pub. (id:6769)