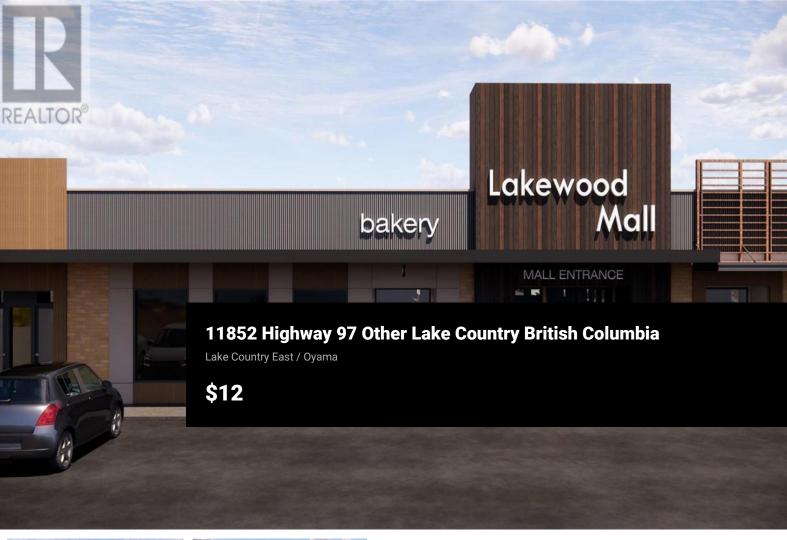

Venture Commercial is pleased to present various upcoming retail leasing opportunities at Lakewood Mall. Located along Highway 97 in Lake Country between Kelowna and Vernon, Lakewood Mall is home to popular tenants including Tim Horton's, Dollarama, Grillers Meats and more. This 3,000 SF unit is located on the basement level and features built-in washroom and shower facilities and a private entrance. New elevator to be installed to service basement tenants. Ample onsite parking and high exposure pylon signage opportunities will be available at the property. Conceptual images show a fully-refurbished shopping centre with significant upgrades. Lake Country is one of Canada's fastest growing municipalities with 22.4% growth since 2016. The surrounding area is comprised of both residential and commercial properties, including Turtle Bay Crossing (with tenants such as Starbucks, IDA Pharmacy, TBC Liquor Merchants, etc.) and Turtle Bay Marina Resort & Pub. (id:6769)