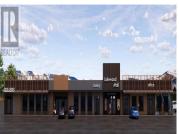

Venture Commercial is pleased to present various upcoming retail leasing opportunities at Lakewood Mall. Located along Highway 97 in Lake Country between Kelowna and Vernon, Lakewood Mall is home to popular tenants including Tim Horton's, Dollarama, Grillers Meats and more. This 3,000 SF unit is located on the basement level and features built-in washroom and shower facilities and a private entrance. New elevator to be installed to service basement tenants. Ample onsite parking and high exposure pylon signage opportunities will be available at the property. Conceptual images show a fully-refurbished shopping centre with significant upgrades. Lake Country is one of Canada's fastest growing municipalities with 22.4% growth since 2016. The surrounding area is comprised of both residential and commercial properties, including Turtle Bay Crossing (with tenants such as Starbucks, IDA Pharmacy, TBC Liquor Merchants, etc.) and Turtle Bay Marina Resort & Pub. (id:6769)