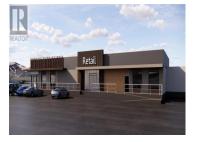

Venture Commercial is pleased to present various upcoming retail leasing opportunities at Lakewood Mall. Located along Highway 97 in Lake Country between Kelowna and Vernon, Lakewood Mall is home to popular tenants including Tim Horton's, Dollarama, Grillers Meats and more. This 3,000 SF unit is located on the basement level and features built-in washroom and shower facilities and a private entrance. New elevator to be installed to service basement tenants. Ample onsite parking and high exposure pylon signage opportunities will be available at the property. Conceptual images show a fully-refurbished shopping centre with significant upgrades. Lake Country is one of Canada's fastest growing municipalities with 22.4% growth since 2016. The surrounding area is comprised of both residential and commercial properties, including Turtle Bay Crossing (with tenants such as Starbucks, IDA Pharmacy, TBC Liquor Merchants, etc.) and Turtle Bay Marina Resort & Pub. (id:6769)