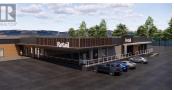

Venture Commercial is pleased to present various upcoming retail leasing opportunities at Lakewood Mall. Located along Highway 97 in Lake Country between Kelowna and Vernon, Lakewood Mall is home to popular tenants including Tim Horton's, Dollarama, Grillers Meats and more. This 3,000 SF unit is located on the basement level and features built-in washroom and shower facilities and a private entrance. New elevator to be installed to service basement tenants. Ample onsite parking and high exposure pylon signage opportunities will be available at the property. Conceptual images show a fully-refurbished shopping centre with significant upgrades. Lake Country is one of Canada's fastest growing municipalities with 22.4% growth since 2016. The surrounding area is comprised of both residential and commercial properties, including Turtle Bay Crossing (with tenants such as Starbucks, IDA Pharmacy, TBC Liquor Merchants, etc.) and Turtle Bay Marina Resort & Pub. (id:6769)