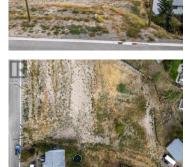

## 1186 CRESTWOOD Drive Kamloops British Columbia Barnhartvale \$373,000

1.24

Introducing 1186 Crestwood Drive, a 16,984 square foot estate-style property with spectacular views. The lot is fully serviced and build-ready, located within a brand new cul-de-sac in Barnhartvale. This lot is zoned R7 which allows for residential suites and you can also build up to 35% of the lot size, allowing you to build your dream home. The orientation of the lot provides incredible views of the South Thompson Valley and is located 15 minutes to downtown Kamloops. This property is located close to an elementary school, recreation (hiking, biking), many amenities (Dallas Town Centre, The Pond Country Market) and close to public transportation. This opportunity is a rare offering as Barnhartvale is limited to new subdivisions. Ready to build your ultimate home! Contact us today for a full listing package. GST and DCC not included in purchase price. (id:6769)