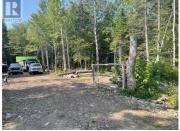

WELCOME TO 11870 Route 126, Collette NB 1.96 ACRES of land ready for its new owners. This property has so much potential, looking to build your forever home or looking for a spot to set up your camper! This property features 10x16 shed with 100 AMP power, with electric dryer hook up, 50 amp RV outlet outside the shed. On the lot there is an additional 30 AMP RV outlet and regular 20 amp power pole. DRIVEWAY CULVERT and approx 12 loads of fill. APPROX 1/2 acre land is cleared. All wood left stacked (2x 1000 LITRE of fresh water storage that can be filled as needed by local fire department for a fee. There is a second driveway application submitted for a potential U-SHAPE driveway half cleared and marked. Call Your REALTOR(R) Today. (id:6769)