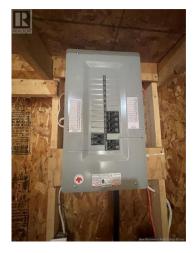

WELCOME TO 11870 Route 126, Collette NB 1.96 ACRES of land ready for its new owners. This property has so much potential, looking to build your forever home or looking for a spot to set up your camper! This property features 10x16 shed with 100 AMP power, with electric dryer hook up, 50 amp RV outlet outside the shed. On the lot there is an additional 30 AMP RV outlet and regular 20 amp power pole. DRIVEWAY CULVERT and approx 12 loads of fill. APPROX 1/2 acre land is cleared. All wood left stacked (2x 1000 LITRE of fresh water storage that can be filled as needed by local fire department for a fee. There is a second driveway application submitted for a potential U-SHAPE driveway half cleared and marked. Call Your REALTOR(R) Today. (id:6769)