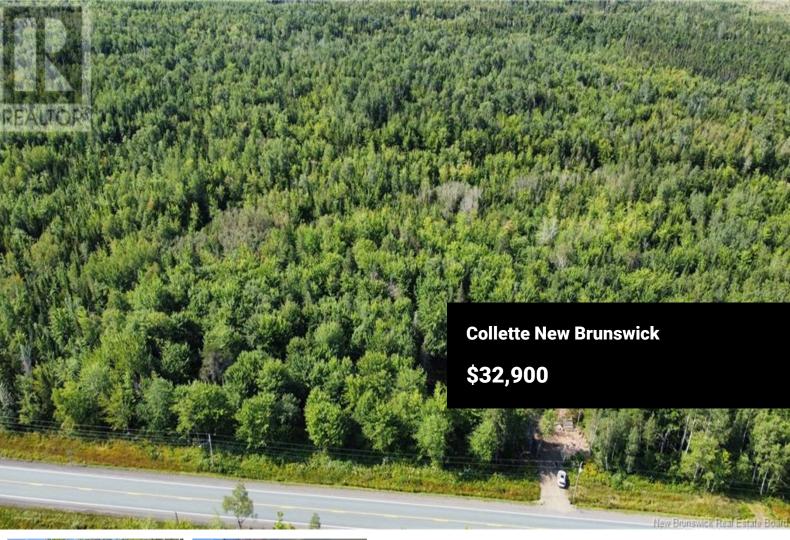

WELCOME TO 11870 Route 126, Collette NB 1.96 ACRES of land ready for its new owners. This property has so much potential, looking to build your forever home or looking for a spot to set up your camper! This property features 10x16 shed with 100 AMP power, with electric dryer hook up, 50 amp RV outlet outside the shed. On the lot there is an additional 30 AMP RV outlet and regular 20 amp power pole. DRIVEWAY CULVERT and approx 12 loads of fill. APPROX 1/2 acre land is cleared. All wood left stacked (2x 1000 LITRE of fresh water storage that can be filled as needed by local fire department for a fee. There is a second driveway application submitted for a potential U-SHAPE driveway half cleared and marked. Call Your REALTOR(R) Today. (id:6769)