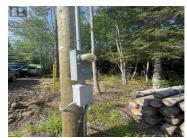

WELCOME TO 11870 Route 126, Collette NB 1.96 ACRES of land ready for its new owners. This property has so much potential, looking to build your forever home or looking for a spot to set up your camper! This property features 10x16 shed with 100 AMP power, with electric dryer hook up, 50 amp RV outlet outside the shed. On the lot there is an additional 30 AMP RV outlet and regular 20 amp power pole. DRIVEWAY CULVERT and approx 12 loads of fill. APPROX 1/2 acre land is cleared. All wood left stacked (2x 1000 LITRE of fresh water storage that can be filled as needed by local fire department for a fee. There is a second driveway application submitted for a potential U-SHAPE driveway half cleared and marked. Call Your REALTOR(R) Today. (id:6769)