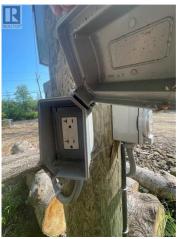

WELCOME TO 11870 Route 126, Collette NB 1.96 ACRES of land ready for its new owners. This property has so much potential, looking to build your forever home or looking for a spot to set up your camper! This property features 10x16 shed with 100 AMP power, with electric dryer hook up, 50 amp RV outlet outside the shed. On the lot there is an additional 30 AMP RV outlet and regular 20 amp power pole. DRIVEWAY CULVERT and approx 12 loads of fill. APPROX 1/2 acre land is cleared. All wood left stacked (2x 1000 LITRE of fresh water storage that can be filled as needed by local fire department for a fee. There is a second driveway application submitted for a potential U-SHAPE driveway half cleared and marked. Call Your REALTOR(R) Today. (id:6769)