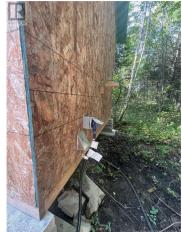

WELCOME TO 11870 Route 126, Collette NB 1.96 ACRES of land ready for its new owners. This property has so much potential, looking to build your forever home or looking for a spot to set up your camper! This property features 10x16 shed with 100 AMP power, with electric dryer hook up, 50 amp RV outlet outside the shed. On the lot there is an additional 30 AMP RV outlet and regular 20 amp power pole. DRIVEWAY CULVERT and approx 12 loads of fill. APPROX 1/2 acre land is cleared. All wood left stacked (2x 1000 LITRE of fresh water storage that can be filled as needed by local fire department for a fee. There is a second driveway application submitted for a potential U-SHAPE driveway half cleared and marked. Call Your REALTOR(R) Today. (id:6769)