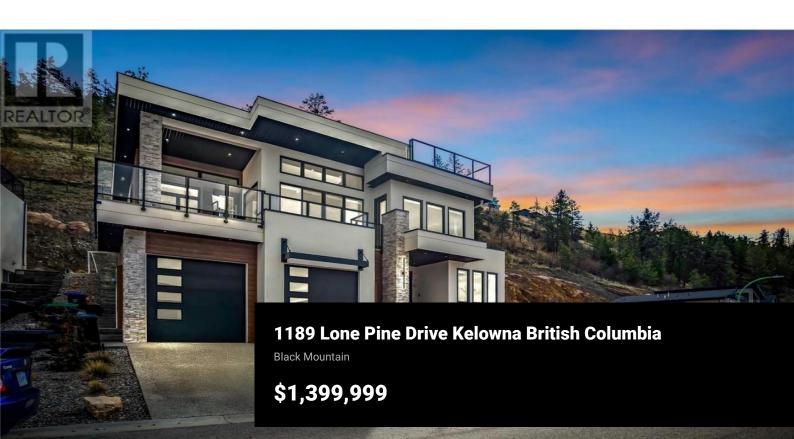

Welcome to 1189 Lone Pine, Kelowna! Immaculate Single family with a ROOF TOP Patio, is nestled in the great neighborhood of Blackmountain. This home offers panoramic, unobstructed views of the Lake, City, Mountains & the Valley! Enjoy the breathtaking views by day and the beautiful city lights at night! This custom built 7 bedroom home includes a 2 bedroom legal suite. The top floor features 3 bedrooms, including a master with walk-in closet and luxurious spa like 5 pc ensuite. This home invites you with plenty of natural light and boasts a spacious living room perfectly situated for entertaining. The open-concept kitchen with quartz countertops, an oversized island with eating bar, custom cupboards, butlers pantry and stainless appliances seamlessly flows into a large dining & living room, accompanied by a cozy custom built electric fireplace. There is a large covered deck at the front of the home to enjoy the incredible views and a covered patio off the kitchen to backyard. Black Mountain is a wonderful family community with close proximity to schools, shopping, UBC, Kelowna International Airport, and so much more. This home is definitely priced to sell! (id:6769)