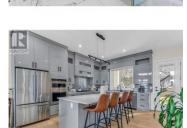

Welcome to 1189 Lone Pine, Kelowna! Immaculate Single family with a ROOF TOP Patio, is nestled in the great neighborhood of Blackmountain. This home offers panoramic, unobstructed views of the Lake, City, Mountains & the Valley! Enjoy the breathtaking views by day and the beautiful city lights at night! This custom built 7 bedroom home includes a 2 bedroom legal suite. The top floor features 3 bedrooms, including a master with walk-in closet and luxurious spa like 5 pc ensuite. This home invites you with plenty of natural light and boasts a spacious living room perfectly situated for entertaining. The open-concept kitchen with quartz countertops, an oversized island with eating bar, custom cupboards, butlers pantry and stainless appliances seamlessly flows into a large dining & living room, accompanied by a cozy custom built electric fireplace. There is a large covered deck at the front of the home to enjoy the incredible views and a covered patio off the kitchen to backyard. Black Mountain is a wonderful family community with close proximity to schools, shopping, UBC, Kelowna International Airport, and so much more. This home is definitely priced to sell! (id:6769)