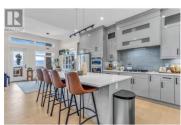

Welcome to 1189 Lone Pine, Kelowna! Immaculate Single family with a ROOF TOP Patio, is nestled in the great neighborhood of Blackmountain. This home offers panoramic, unobstructed views of the Lake, City, Mountains & the Valley! Enjoy the breathtaking views by day and the beautiful city lights at night! This custom built 7 bedroom home includes a 2 bedroom legal suite. The top floor features 3 bedrooms, including a master with walk-in closet and luxurious spa like 5 pc ensuite. This home invites you with plenty of natural light and boasts a spacious living room perfectly situated for entertaining. The open-concept kitchen with quartz countertops, an oversized island with eating bar, custom cupboards, butlers pantry and stainless appliances seamlessly flows into a large dining & living room, accompanied by a cozy custom built electric fireplace. There is a large covered deck at the front of the home to enjoy the incredible views and a covered patio off the kitchen to backyard. Black Mountain is a wonderful family community with close proximity to schools, shopping, UBC, Kelowna International Airport, and so much more. This home is definitely priced to sell! (id:6769)