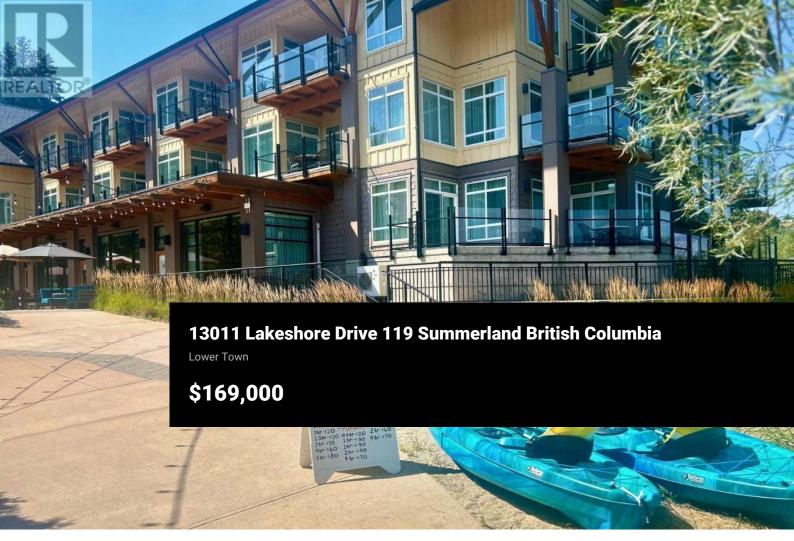

RE/MAX Kelowna 100-1553 Harvey Avenue Kelowna, BC, Canada Summerland Waterfront Resort is your ultimate vacation spot to relax and unwind. This 385 sqft queen bed studio suite has a pullout, 4 piece bathroom and private deck facing the bluffs, and is conveniently located on the first floor. The kitchen features stainless steel appliances, granite countertops, two tone cabinetry and ample storage space with an owners lock off cabinet. Owners can book their vacations and the hotel manages the rental pool rest of the year, for a truly lock and go vacation home. The resort features a heated outdoor pool, hot tub, beach with loungers, dock, fire pit, BBQ, picnic area, gym, sauna, laundry room, underground parkade and access to many more amenities. There is an onsite bistro plus Shaughnessy's Cove restaurant and iKhaya Day Spa. For those looking for adventure, check out the resort summer activity calendar! Kids club, Wine Wednesdays, yoga, live music, cruiser bikes and more are free to resort visitors. Looking to get out on the lake? SWR Rentals has power boats, pontoons, sea-doo's, paddleboards and kayaks on site. Marina and yacht club are next door to the resort, plus multiple beaches and parks nearby. This is the place you want to be! (id:6769)