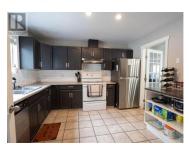

Fabulous family townhome walking distance to schools, Skaha Beach and Park and South end amenities! 3315 Wilson offers ample common space for kids to run around safely plus each unit has a nice fenced in patio space plus carport parking. Interior features include huge kitchen with plenty of counter space and room for island or in-kitchen dining; main level is complete with laundry, 2pc washroom and large living/dining room with access to back patio. Upstairs you will find a large landing, 3 bedrooms and full 4pc washroom. Oversized master bedroom has secondary access to the washroom. Strata includes water, building insurance and common area maintenance. Book your private showing today! (id:6769)