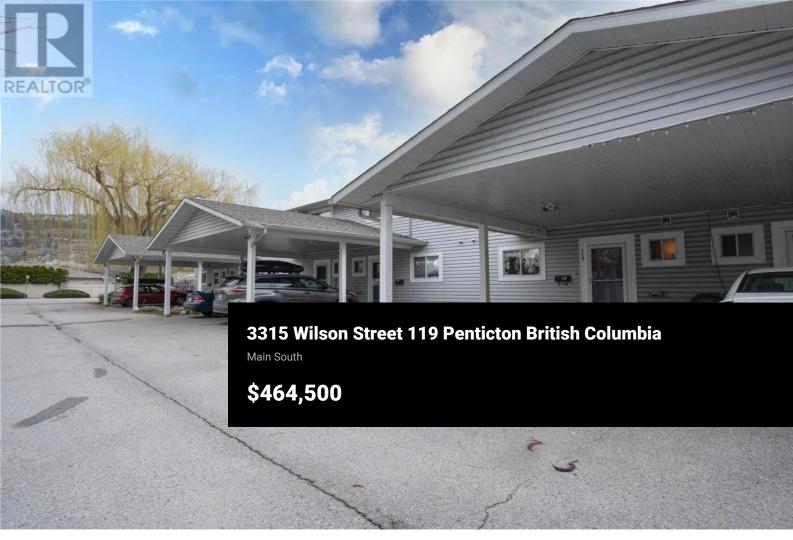

Fabulous family townhome walking distance to schools, Skaha Beach and Park and South end amenities! 3315 Wilson offers ample common space for kids to run around safely plus each unit has a nice fenced in patio space plus carport parking. Interior features include huge kitchen with plenty of counter space and room for island or in-kitchen dining; main level is complete with laundry, 2pc washroom and large living/dining room with access to back patio. Upstairs you will find a large landing, 3 bedrooms and full 4pc washroom. Oversized master bedroom has secondary access to the washroom. Strata includes water, building insurance and common area maintenance. Book your private showing today! (id:6769)