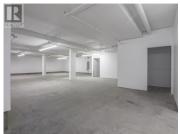

High-end downtown 2461 SQFT of lease space. C5 Zoning allows for office, retail, brewery, daycare, commercial school, health services, fitness or yoga studio and so much more. The building has undergone extensive renovations to both the interior and exterior. \$15/SQFT with \$7.00/SQFT additional rent. On-site parking available and additional storage for rent. This unit is ready for immediate occupancy. Lease entered into before December 15th, 2024 are eligible for 3 months free basic ren. Call today for more details. (id:6769)