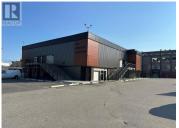

High-end downtown 2461 SQFT of lease space. C5 Zoning allows for office, retail, brewery, daycare, commercial school, health services, fitness or yoga studio and so much more. The building has undergone extensive renovations to both the interior and exterior. \$15/SQFT with \$7.00/SQFT additional rent. On-site parking available and additional storage for rent. This unit is ready for immediate occupancy. Lease entered into before December 15th, 2024 are eligible for 3 months free basic ren. Call today for more details. (id:6769)