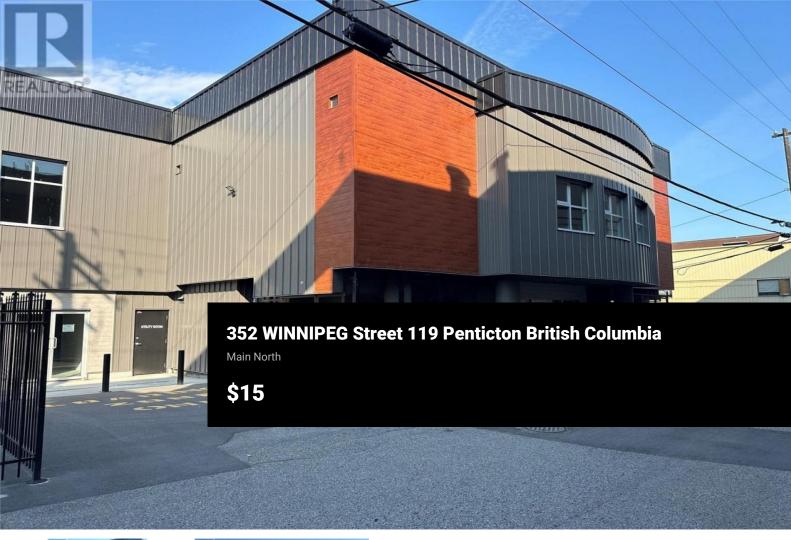

High-end downtown 2461 SQFT of lease space. C5 Zoning allows for office, retail, brewery, daycare, commercial school, health services, fitness or yoga studio and so much more. The building has undergone extensive renovations to both the interior and exterior. \$15/SQFT with \$7.00/SQFT additional rent. On-site parking available and additional storage for rent. This unit is ready for immediate occupancy. Lease entered into before December 15th, 2024 are eligible for 3 months free basic ren. Call today for more details. (id:6769)