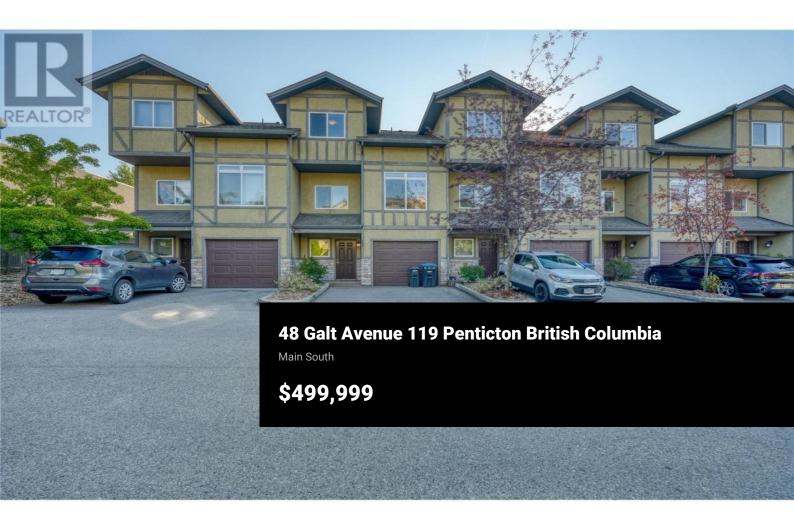

Welcome to Somerset Court, this centrally located townhouse offers

miss a chance to own in this sought after community. (id:6769)

generously appointed living spaces on all three levels. The entry level boasts a single car garage with third bedroom, rec-room or hobby space plus a full bathroom. An East facing landscaped, ground floor sitting area provides morning sun and convenient access for your four-legged family members. The main living level features a functional kitchen floor plan, dining room, 2 piece bathroom plus functional storage and in-suite laundry. Head out to the deck and fire up the BBQ conveniently located adjacent to the prime entertaining area of the home. You'll find valued ceilings on this main floor with large windows allowing for inviting atmosphere not found in your typical townhouse. Upstairs, there is a large primary bedroom with walk-in closet and ensuite access to double vanities. Another well sized bedroom, perfect for kids and visitors alike finishes off this top floor. The privacy at the end of this no-thru road sets it apart. No age restrictions and an affordable monthly strata fee of just \$283. First time buyers and right-sizers come quick, you do not want to