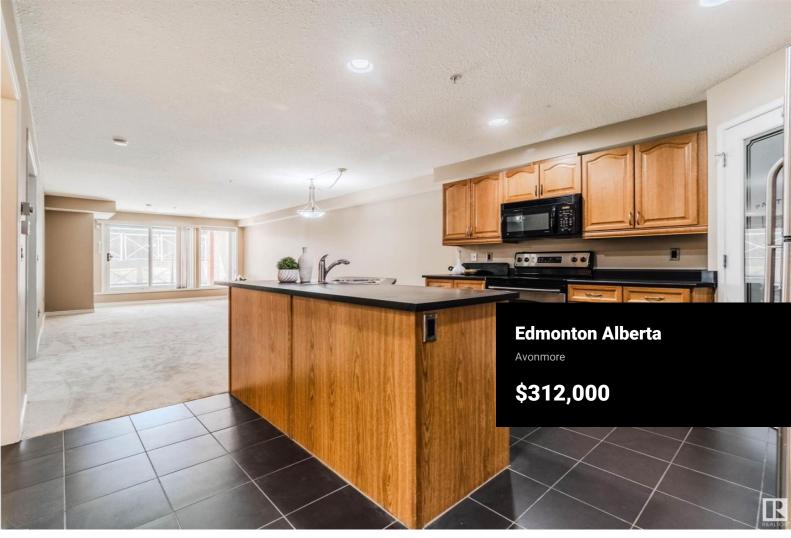

FANTASTIC, ADULT LIVING BUILDING! SPECTACULAR RAVINE LOCATION! IMMACULATE EXECUTIVE CONDO! The Conservatory is one of the cleanest and best-maintained buildings you will find. Located adjacent to Mill Creek Ravine surrounded by scenic walking trails & park, close to downtown, U of A & future LRT station. This large 1 bdrm + den unit boasts a bright, open & functional floor plan with large living spaces. Features include the spacious kitchen with loads of cabinets, powered island, corner pantry & S/S appliances, spacious master with his and her closets & 4-pce ensuite, in-suite laundry & storage, large south-facing patio, A/C & NEW PAINT AND CARPET. The underground parking stall is near the elevator & there is a storage cage in a separate locked room. This unit is very close to the elevator and a ground-level exit steps from the front door providing an additional element of convenience. Outstanding amenities, including a roof-top patio, guest suite, exercise room and beautiful lobby. (id:6769)