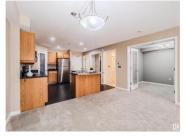

FANTASTIC, ADULT LIVING BUILDING! SPECTACULAR RAVINE LOCATION! IMMACULATE EXECUTIVE CONDO! The Conservatory is one of the cleanest and best-maintained buildings you will find. Located adjacent to Mill Creek Ravine surrounded by scenic walking trails & park, close to downtown, U of A & future LRT station. This large 1 bdrm + den unit boasts a bright, open & functional floor plan with large living spaces. Features include the spacious kitchen with loads of cabinets, powered island, corner pantry & S/S appliances, spacious master with his and her closets & 4-pce ensuite, in-suite laundry & storage, large south-facing patio, A/C & NEW PAINT AND CARPET. The underground parking stall is near the elevator & there is a storage cage in a separate locked room. This unit is very close to the elevator and a ground-level exit steps from the front door providing an additional element of convenience. Outstanding amenities, including a roof-top patio, guest suite, exercise room and beautiful lobby. (id:6769)