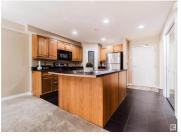

FANTASTIC, ADULT LIVING BUILDING! SPECTACULAR RAVINE LOCATION! IMMACULATE EXECUTIVE CONDO! The Conservatory is one of the cleanest and best-maintained buildings you will find. Located adjacent to Mill Creek Ravine surrounded by scenic walking trails & park, close to downtown, U of A & future LRT station. This large 1 bdrm + den unit boasts a bright, open & functional floor plan with large living spaces. Features include the spacious kitchen with loads of cabinets, powered island, corner pantry & S/S appliances, spacious master with his and her closets & 4-pce ensuite, in-suite laundry & storage, large south-facing patio, A/C & NEW PAINT AND CARPET. The underground parking stall is near the elevator & there is a storage cage in a separate locked room. This unit is very close to the elevator and a ground-level exit steps from the front door providing an additional element of convenience. Outstanding amenities, including a roof-top patio, guest suite, exercise room and beautiful lobby. (id:6769)