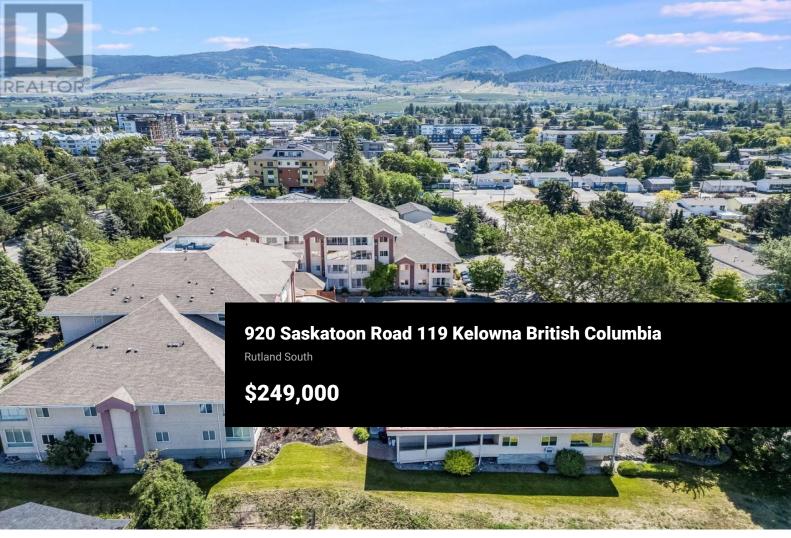

Vacant — Quick possession possible! Discover the perfect downsizer's dream or retiree's retreat with this spacious 1-bedroom, 1-bath unit offering unbeatable value in the Adderley community. Nestled in a prime location, this home boasts no neighbours above for ultimate peace and quiet. Thoughtfully designed with accessibility in mind, the wheelchair-friendly kitchen features low countertops and easy-to-use appliances, while the open-concept layout with high ceilings creates a bright and inviting space. Cozy up by the gas fireplace or unwind on the enclosed, south-facing patio—a serene spot for year-round enjoyment. Located on the main level with convenient access to community amenities, this unit is adjacent to the clubhouse, where residents gather for social events, and surrounded by beautiful grounds with community garden beds for green thumbs. Close to shopping, parks, golf, and more, this home combines comfort, convenience, and a vibrant community atmosphere. Schedule your viewing today and discover the perfect retirement haven! (id:6769)