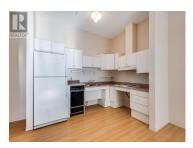

Vacant — Quick possession possible! Discover the perfect downsizer's dream or retiree's retreat with this spacious 1-bedroom, 1-bath unit offering unbeatable value in the Adderley community. Nestled in a prime location, this home boasts no neighbours above for ultimate peace and quiet. Thoughtfully designed with accessibility in mind, the wheelchair-friendly kitchen features low countertops and easy-to-use appliances, while the open-concept layout with high ceilings creates a bright and inviting space. Cozy up by the gas fireplace or unwind on the enclosed, south-facing patio—a serene spot for year-round enjoyment. Located on the main level with convenient access to community amenities, this unit is adjacent to the clubhouse, where residents gather for social events, and surrounded by beautiful grounds with community garden beds for green thumbs. Close to shopping, parks, golf, and more, this home combines comfort, convenience, and a vibrant community atmosphere. Schedule your viewing today and discover the perfect retirement haven! (id:6769)