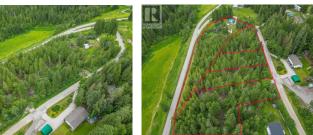

Discover the perfect setting for your dream home on this newly subdivided treed lot. Located in a serene and picturesque area, this lot offers ample space to create your ideal living environment surrounded by nature. Key Features: - Treed Lot: Enjoy the beauty and privacy of a lot adorned with mature trees, providing a tranquil and scenic backdrop. - Services at Lot Line: Convenient access to essential services right at the lot line, making it easier to start your building project. - Septic Installation Required: Please note that a septic system will need to be installed. This lot is ready and waiting for you to design and build the home you've always envisioned. With its natural beauty and convenient location, it's an opportunity you won't want to miss. (id:6769)