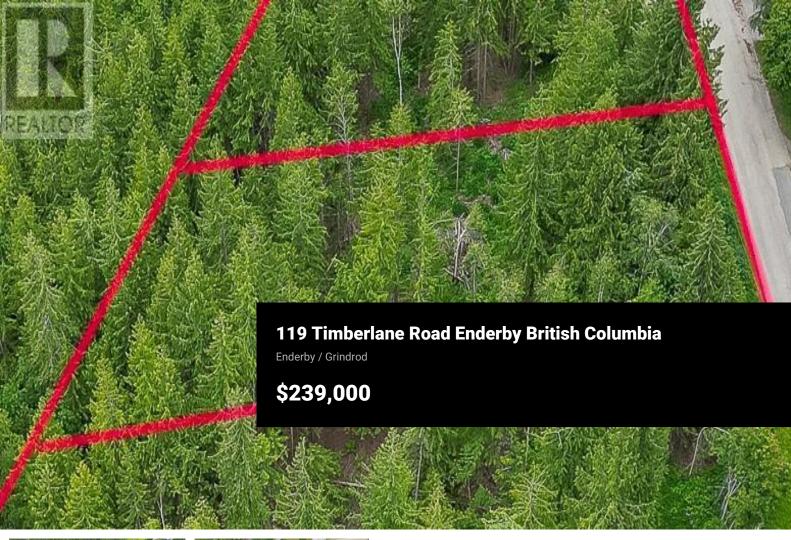

Discover the perfect setting for your dream home on this newly subdivided treed lot. Located in a serene and picturesque area, this lot offers ample space to create your ideal living environment surrounded by nature. Key Features: - Treed Lot: Enjoy the beauty and privacy of a lot adorned with mature trees, providing a tranquil and scenic backdrop. - Services at Lot Line: Convenient access to essential services right at the lot line, making it easier to start your building project. - Septic Installation Required: Please note that a septic system will need to be installed. This lot is ready and waiting for you to design and build the home you've always envisioned. With its natural beauty and convenient location, it's an opportunity you won't want to miss. (id:6769)