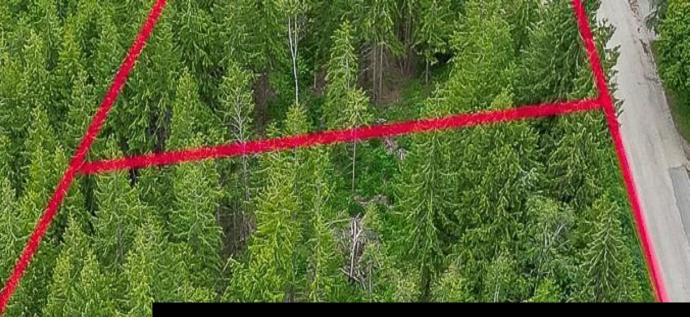

## **119 Timberlane Road Enderby British Columbia** Enderby / Grindrod

\$235,000

Discover the perfect setting for your dream home on this newly subdivided treed lot. Located in a serene and picturesque area, this lot offers ample space to create your ideal living environment surrounded by nature. Key Features: - Treed Lot: Enjoy the beauty and privacy of a lot adorned with mature trees, providing a tranquil and scenic backdrop. - Services at Lot Line: Convenient access to essential services right at the lot line, making it easier to start your building project. - Septic Installation Required: Please note that a septic system will need to be installed. This lot is ready and waiting for you to design and build the home you've always envisioned. With its natural beauty and convenient location, it's an opportunity you won't want to miss. (id:6769)