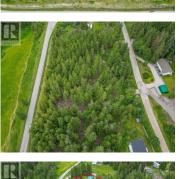

## **119 Timberlane Road Enderby British Columbia** Enderby / Grindrod

\$235,000

Discover the perfect setting for your dream home on this newly subdivided treed lot. Located in a serene and picturesque area, this lot offers ample space to create your ideal living environment surrounded by nature. Key Features: - Treed Lot: Enjoy the beauty and privacy of a lot adorned with mature trees, providing a tranquil and scenic backdrop. - Services at Lot Line: Convenient access to essential services right at the lot line, making it easier to start your building project. - Septic Installation Required: Please note that a septic system will need to be installed. This lot is ready and waiting for you to design and build the home you've always envisioned. With its natural beauty and convenient location, it's an opportunity you won't want to miss. (id:6769)