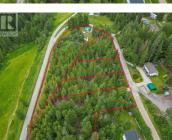

## **119 Timberlane Road Enderby British Columbia** Enderby / Grindrod

\$235,000

Discover the perfect setting for your dream home on this newly subdivided treed lot. Located in a serene and picturesque area, this lot offers ample space to create your ideal living environment surrounded by nature. Key Features: - Treed Lot: Enjoy the beauty and privacy of a lot adorned with mature trees, providing a tranquil and scenic backdrop. - Services at Lot Line: Convenient access to essential services right at the lot line, making it easier to start your building project. - Septic Installation Required: Please note that a septic system will need to be installed. This lot is ready and waiting for you to design and build the home you've always envisioned. With its natural beauty and convenient location, it's an opportunity you won't want to miss. (id:6769)