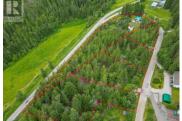

## **119 Timberlane Road Enderby British Columbia** Enderby / Grindrod

\$235,000

Discover the perfect setting for your dream home on this newly subdivided treed lot. Located in a serene and picturesque area, this lot offers ample space to create your ideal living environment surrounded by nature. Key Features: - Treed Lot: Enjoy the beauty and privacy of a lot adorned with mature trees, providing a tranquil and scenic backdrop. - Services at Lot Line: Convenient access to essential services right at the lot line, making it easier to start your building project. - Septic Installation Required: Please note that a septic system will need to be installed. This lot is ready and waiting for you to design and build the home you've always envisioned. With its natural beauty and convenient location, it's an opportunity you won't want to miss. (id:6769)