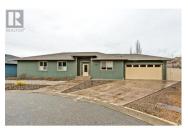

Spacious ranch style home situated on a quiet cul de sac and backing onto the old river oxbow. This home is light and bright and offers very generous living spaces. The kitchen features ample cupboards and counter tops, large island, lots of pull outs and a pantry. The living area of home takes full advantage of the private views of the wildlife and waterscape of the old oxbow. 2 secondary bedrooms with big closets, and a huge master bedroom that opens onto a walk thru closet into the ensuite bath with walk in shower and a double vanity. Both baths have in-floor heating. Outside, the easy care landscaping is designed to make the most of the Okanagan Wine Country Lifestyle. (measurements should be verified if important) (id:6769)