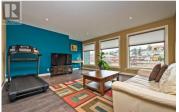

Spacious ranch style home situated on a quiet cul de sac and backing onto the old river oxbow. This home is light and bright and offers very generous living spaces. The kitchen features ample cupboards and counter tops, large island, lots of pull outs and a pantry. The living area of home takes full advantage of the private views of the wildlife and waterscape of the old oxbow. 2 secondary bedrooms with big closets, and a huge master bedroom that opens onto a walk thru closet into the ensuite bath with walk in shower and a double vanity. Both baths have in-floor heating. Outside, the easy care landscaping is designed to make the most of the Okanagan Wine Country Lifestyle. (measurements should be verified if important) (id:6769)