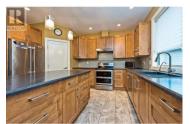

Spacious ranch style home situated on a quiet cul de sac and backing onto the old river oxbow. This home is light and bright and offers very generous living spaces. The kitchen features ample cupboards and counter tops, large island, lots of pull outs and a pantry. The living area of home takes full advantage of the private views of the wildlife and waterscape of the old oxbow. 2 secondary bedrooms with big closets, and a huge master bedroom that opens onto a walk thru closet into the ensuite bath with walk in shower and a double vanity. Both baths have in-floor heating. Outside, the easy care landscaping is designed to make the most of the Okanagan Wine Country Lifestyle. (measurements should be verified if important) (id:6769)