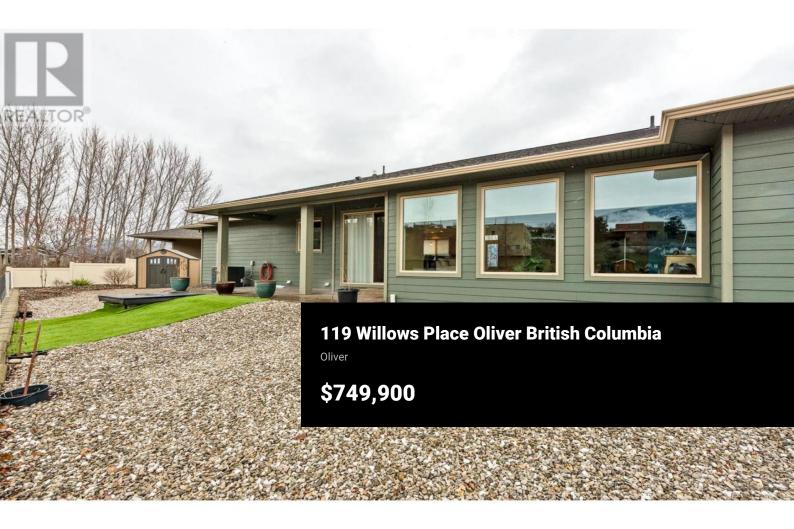

Spacious ranch style home situated on a quiet cul de sac and backing onto the old river oxbow. This home is light and bright and offers very generous living spaces. The kitchen features ample cupboards and counter tops, large island, lots of pull outs and a pantry. The living area of home takes full advantage of the private views of the wildlife and waterscape of the old oxbow. 2 secondary bedrooms with big closets, and a huge master bedroom that opens onto a walk thru closet into the ensuite bath with walk in shower and a double vanity. Both baths have in-floor heating. Outside, the easy care landscaping is designed to make the most of the Okanagan Wine Country Lifestyle. (measurements should be verified if important) (id:6769)