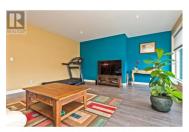

Spacious ranch style home situated on a quiet cul de sac and backing onto the old river oxbow. This home is light and bright and offers very generous living spaces. The kitchen features ample cupboards and counter tops, large island, lots of pull outs and a pantry. The living area of home takes full advantage of the private views of the wildlife and waterscape of the old oxbow. 2 secondary bedrooms with big closets, and a huge master bedroom that opens onto a walk thru closet into the ensuite bath with walk in shower and a double vanity. Both baths have in-floor heating. Outside, the easy care landscaping is designed to make the most of the Okanagan Wine Country Lifestyle. (measurements should be verified if important) (id:6769)