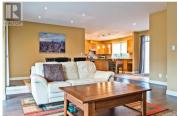

Spacious ranch style home situated on a quiet cul de sac and backing onto the old river oxbow. This home is light and bright and offers very generous living spaces. The kitchen features ample cupboards and counter tops, large island, lots of pull outs and a pantry. The living area of home takes full advantage of the private views of the wildlife and waterscape of the old oxbow. 2 secondary bedrooms with big closets, and a huge master bedroom that opens onto a walk thru closet into the ensuite bath with walk in shower and a double vanity. Both baths have in-floor heating. Outside, the easy care landscaping is designed to make the most of the Okanagan Wine Country Lifestyle. (measurements should be verified if important) (id:6769)