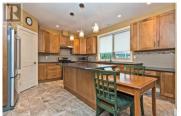

Spacious ranch style home situated on a quiet cul de sac and backing onto the old river oxbow. This home is light and bright and offers very generous living spaces. The kitchen features ample cupboards and counter tops, large island, lots of pull outs and a pantry. The living area of home takes full advantage of the private views of the wildlife and waterscape of the old oxbow. 2 secondary bedrooms with big closets, and a huge master bedroom that opens onto a walk thru closet into the ensuite bath with walk in shower and a double vanity. Both baths have in-floor heating. Outside, the easy care landscaping is designed to make the most of the Okanagan Wine Country Lifestyle. (measurements should be verified if important) (id:6769)