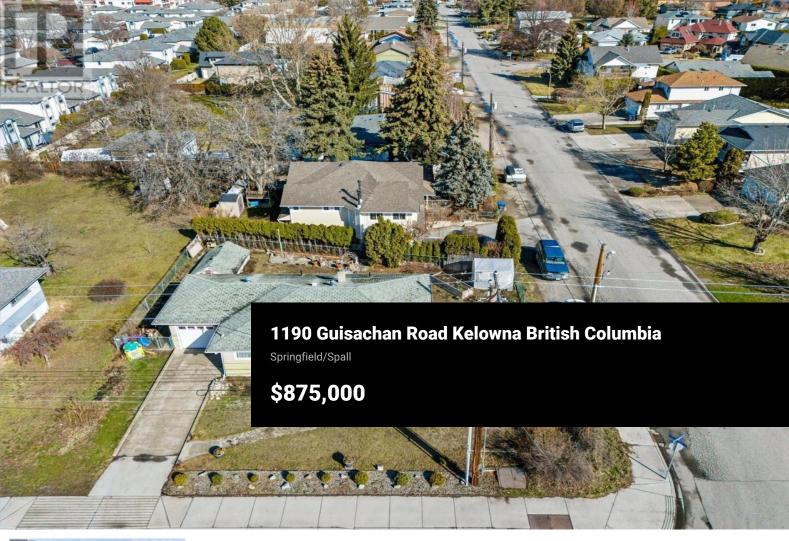

RE/MAX Kelowna 100-1553 Harvey Avenue Kelowna, BC, Canada Strategically located in the heart of Kelowna, 1190 Guisachan Road presents an exceptional development opportunity for builders and investors looking to capitalize on the city's growing demand for housing. This .16 acre lot offers excellent redevelopment potential with corner frontage on Guisachan road sitting in a Core Neighbourhood Area(CNH-D Development Zone). With Kelowna experiencing rapid population growth and an increasing need for housing, this property provides the perfect foundation for a lucrative investment. Situated just minutes from downtown Kelowna, this location offers unparalleled convenience and accessibility. Future residents will enjoy proximity to major amenities, including Guisachan Village Centre, which features shopping, dining, and essential services. The property is also within walking distance of parks, schools, and public transit, making it an attractive option for families, professionals, and retirees alike. Additionally, the nearby Kelowna General Hospital and Okanagan College further enhance the appeal for potential buyers or renters. Don't miss your chance to be part of the city's dynamic growth and contact us today! (id:6769)