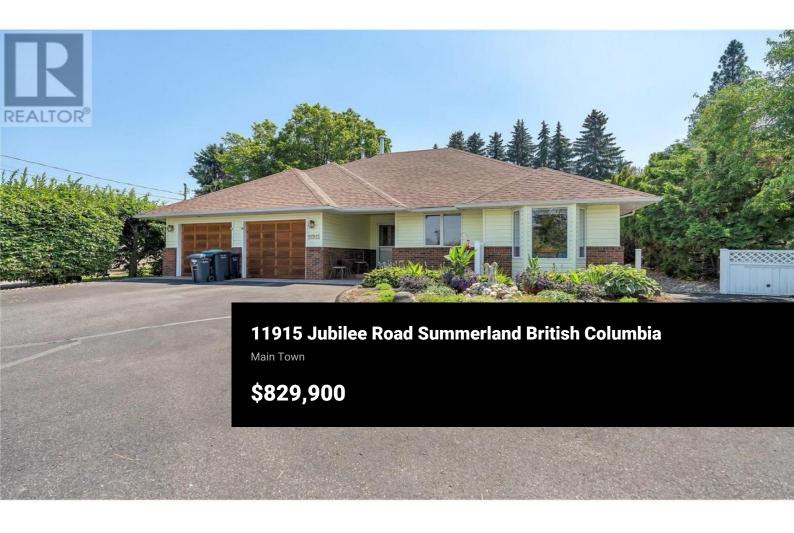

First Time Ever on Market - One Owner Home in Central Summerland! Welcome to this rare opportunity to own a well-maintained, original-condition rancher nestled on a spacious and private 0.35-acre lot in one of Summerland's most desirable in-town locations. Tucked away on a quiet street, yet just steps from downtown amenities, parks, schools, and shopping, this property offers the perfect balance of convenience and tranquility. This thoughtfully designed 3-bedroom, 2-bathroom home features a functional, one-level living floorplan--ideal for those seeking a stair-free lifestyle. Inside, you'll find vaulted and tray ceilings that enhance the sense of space, and a cozy gas fireplace that serves as a charming focal point in the living room. The home has been lovingly cared for by its original owner and is ready for your creative updates and decor ideas. Highlights include a spacious kitchen and dining area, a primary suite with ensuite featuring a newer shower stall, and a bright laundry/mudroom with direct access to the insulated, heated double-car garage. Outside, enjoy the benefits of a flat, fully usable rear yard with underground irrigation--ideal for gardening or outdoor living. The long private driveway provides ample parking, including a dedicated RV parking area with full hookups. Whether you're downsizing, retiring, or looking to invest in a quiet and central neighbour...