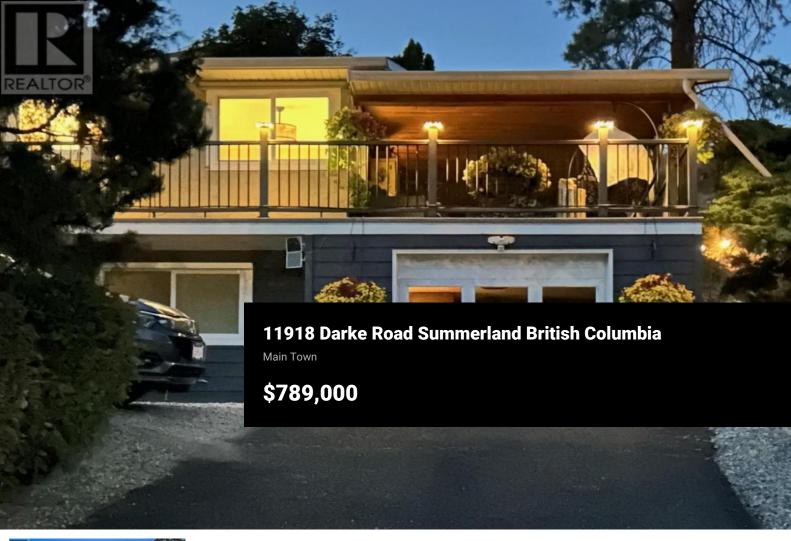

Large .41 acre terraced yard, perfect for the active gardening enthusiast! Expansive views, wonderful location close to town but with rural feel! Welcoming foyer on lower level, with primary bedroom, huge walk-in closet with space for an ensuite, 2nd bedroom (office), bathroom, utility/laundry, access to 266 sq ft garage with auto door. Upstairs the highly functional chef's kitchen features SS appliances including induction stove, double ovens, wood cabinets, pull-out drawers, granite countertops, island with granite & butcher block, spacious dining area to fit the largest of families! Living room is bright, cozy, with wood fireplace. Two more bedrooms - one office, one with built-in double loft bed - and full bath complete the inside. Flooring is LVP, hardwood, some tile, pull-down cellular blinds throughout, extremely bright with large, brand-new windows. Outside you will fall in love: 350 sq ft covered deckindustrial grade vinyl, new railings-grill area perfect for an outdoor kitchen, hot tub, terraced yard, rock walls, succulents, storage shed, multiple private seating areas, paver fire-pit circle, gardens galore, fruit trees, irrigated on timers, greenhouse, parking for 30' RV. Carriage house potential, plenty of parking. RECENT UPDATES include HE furnace, AC, Hot Water on Demand, Deck, Garage, Windows, Flooring, Roof - all big ticket items done! A very special prope...