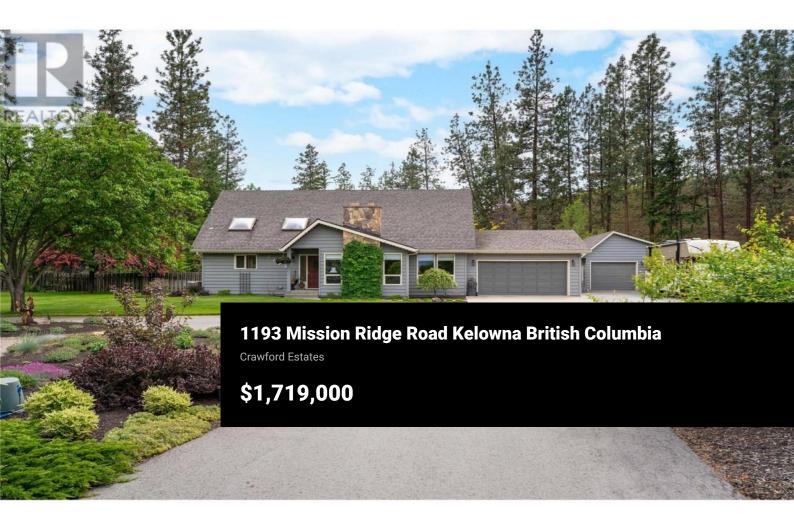

Discover the perfect family haven in the highly sought-after Crawford Estates! This expansive 0.93-acre property features a traditional home surrounded by inspiring gardens & lush greenery. The front zen garden is a low-maintenance oasis, while the expansive backyard, bordered by mature trees, offers privacy & a sustainable garden with established fruits, vegetables & a greenhouse for year-round gardening. The pool-sized yard holds endless potential for transformation & adaptability for whatever your needs. Inside, the home has unique cedar accents, large windows & skylights that flood the space with natural light. The main living area & kitchen open directly to the backyard, where the lovely deck space is a perfect spot for gatherings or relaxing with a morning coffee. The formal dining is adjacent to the living room. Here, a wood burning fireplace creates a warm & welcoming atmosphere. The spacious primary bedroom includes an addition ideal for a nursery or home office, complete with an ensuite & walk-in closet. 2 more bedrooms & a versatile office & recreation space offer a flexible floor plan. Back outside, a large detached garage features a workshop & room for outdoor toys, with a 30AMP RV plug. Ample parking accommodates car enthusiasts & collectors. A 4-foot crawl space & three exterior outbuildings ensure that storage is never an issue. This property seamlessly blend...