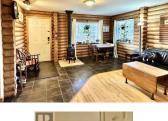

## 11974 ESSEN Road Valemount British Columbia \$539,000

Received and the second second

Zoned for tourist accommodation! This property already has a gorgeous log home on it but with C2 zoning your options are plentiful: campground, convenience store, tourist accommodations, recreation facility, restaurant just to list a few! This 3.35acre property is on a mountain side but has a few plateau areas offering additional building sites if required. The solid wrap around deck on the log home is your outdoor sanctuary for peaceful enjoyment or for entertaining as it features stunning mountain views. Conveniently located right off Hwy 16, 10 minutes north of Valemount, an hour west of Jasper and only a 5 minute walk to the Fraser River. Act quick as there are very few properties zoned C2 in the Robson Valley! (id:6769)