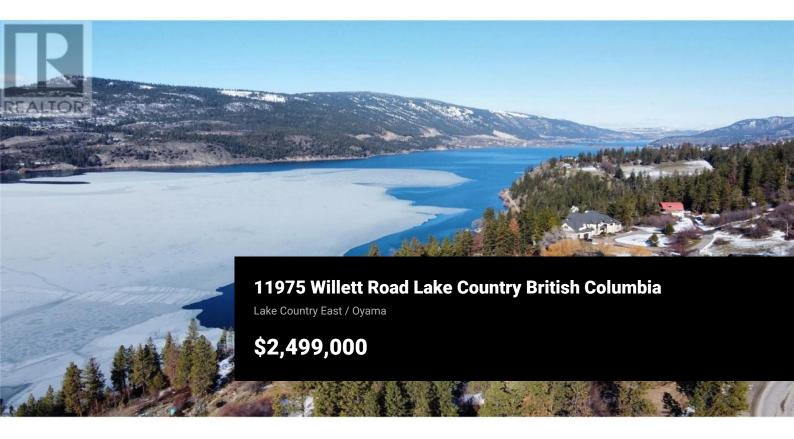

RE/MAX Kelowna 100-1553 Harvey Avenue Kelowna, BC, Canada A developer's dream! Located just a stone's throw from the south shores of Wood Lake, this C-9 Zoned property offers a myriad of opportunities to those who have VISION. There are currently 5 homes on the property (3 small cabins & 2 houses), generating about \$70,000/year in revenue. With almost 3 acres, you have room to build and develop something very special. One of the houses currently on site is massive (approximately 5000 sq ft) and with some renovation could easily be restored to its former glory. A tremendous opportunity to create your dream estate or... for those with vision, this is a wonderful development opportunity! This zoning is the ""proverbial unicorn"" the options are simply STAGGERING. C-9 (tourist commercial) may permit: Hotel, motel, care home, multiple dwelling housing and much, much more (NOTE: any proposed development must be approved by the District of Lake Country - the Buyer must perform related due diligence). In addition to the tremendous location and rare zoning, this property has views that are breathtaking - looking west, you have sunlight well into the evening and sunsets that are too beautiful to describe. There is SO much to explain regarding this incredible Okanagan/Lake Country real estate opportunity, please make arrangements for a site visit/meeting at which time the listing agent can explain some of the unique nuances and value-added ...