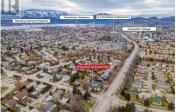

LAND ASSEMBLY! PRIME LOCATION! This 5-lot assembly is located on the corner of Gordon/Raymer, 1 ACRE+, and has a total asking price of \$8,400,000. There is potential for constructing a 6-story residential building with commercial on the ground level, under MF3 Zoning. This assembly's highly desirable location, strategic position on transit corridor, & its accessibility to key amenities, marks it as a premium development prospect! City indicates 1.8 FAR + bonuses up to 2.3 FAR. Must be purchased in conjunction with the other properties in the land assembly. Properties included in this assembly are 1198 Raymer Avenue, 1190 Raymer Avenue, 2670 Gordon Drive, 2680 Gordon Drive, & 2690 Gordon Drive. (id:6769)