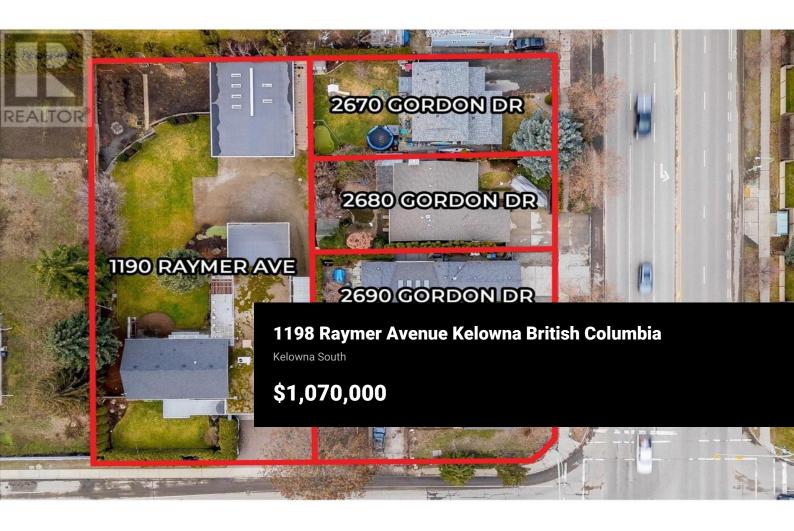

LAND ASSEMBLY! PRIME LOCATION! This 5-lot assembly is located on the corner of Gordon/Raymer, 1 ACRE+, and has a total asking price of \$8,400,000. There is potential for constructing a 6-story residential building with commercial on the ground level, under MF3 Zoning. This assembly's highly desirable location, strategic position on transit corridor, & its accessibility to key amenities, marks it as a premium development prospect! City indicates 1.8 FAR + bonuses up to 2.3 FAR. Must be purchased in conjunction with the other properties in the land assembly. Properties included in this assembly are 1198 Raymer Avenue, 1190 Raymer Avenue, 2670 Gordon Drive, 2680 Gordon Drive, & 2690 Gordon Drive. (id:6769)